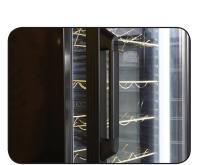

## **Key Features**

- +2°c to +10°c temperature range
- Fan assisted cooling
- Adjustable thermostat
- Vertical internal illumination
- 5 scalloped wire wine shelves
- 2 includes wire wine shelves
- Two rollers to rear
- 2 adjustable feet to front

## **Energy Rating**

|                              | Technical Data                                        |
|------------------------------|-------------------------------------------------------|
| Model                        | XW380                                                 |
|                              |                                                       |
| Capacity                     | 372 Litres                                            |
|                              |                                                       |
| External Dimensions          | Width = 595                                           |
|                              | Depth = 650                                           |
|                              | Height = 1860                                         |
| Interior Finish              | Food safe black plastic                               |
| Exterior Finish              | Black powder coated                                   |
| LXterior Fillisti            | Black powder coated                                   |
| Doors                        | 1 hinged glass                                        |
| Door frame                   | Aluminium                                             |
| Glass construction           | Double glazed toughened                               |
| Self closing                 | ×                                                     |
| Self closing mechanism       | ×                                                     |
| Locks                        | ✓                                                     |
| Shelves                      | (7) 5 flat scalloped shelves, 2 inclined wire shelves |
|                              |                                                       |
| Internal Lighting            | $\checkmark$                                          |
| Internal Lighting Type       | Vertical Fluorescent                                  |
| Lighting Colour Temperature  |                                                       |
| Light switch                 | $\checkmark$                                          |
| Light switch position        | Externally mounted                                    |
|                              |                                                       |
| Temperature control          | Analogue                                              |
| Temperature control position | External                                              |
| Temperature range            | +2° to +10°c                                          |
|                              |                                                       |
| Refrigerant                  | R600a                                                 |
| Evaporator style             | Rollbond                                              |
| Fan assisted                 | ✓                                                     |
|                              |                                                       |