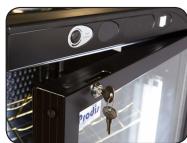

## **Key Features**

- +2°c to +10°c temperature range
- Fan assisted cooling
- Adjustable thermostat
- Vertical internal illumination
- 5 scalloped wire wine shelves
- 2 includes wire wine shelves
- Two rollers to rear
- 2 adjustable feet to front

## **Energy Rating**

|                              | Technical Data                                        |
|------------------------------|-------------------------------------------------------|
| Model                        | XW380                                                 |
|                              |                                                       |
| Capacity                     | 372 Litres                                            |
|                              |                                                       |
| External Dimensions          | Width = 595                                           |
|                              | Depth = 650                                           |
|                              | Height = 1860                                         |
| Interior Finish              | Food safe black plastic                               |
| Exterior Finish              | Black powder coated                                   |
| LXterior Fillisti            | Black powder coated                                   |
| Doors                        | 1 hinged glass                                        |
| Door frame                   | Aluminium                                             |
| Glass construction           | Double glazed toughened                               |
| Self closing                 | ×                                                     |
| Self closing mechanism       | ×                                                     |
| Locks                        | ✓                                                     |
| Shelves                      | (7) 5 flat scalloped shelves, 2 inclined wire shelves |
|                              |                                                       |
| Internal Lighting            | $\checkmark$                                          |
| Internal Lighting Type       | Vertical Fluorescent                                  |
| Lighting Colour Temperature  |                                                       |
| Light switch                 | $\checkmark$                                          |
| Light switch position        | Externally mounted                                    |
|                              |                                                       |
| Temperature control          | Analogue                                              |
| Temperature control position | External                                              |
| Temperature range            | +2° to +10°c                                          |
|                              |                                                       |
| Refrigerant                  | R600a                                                 |
| Evaporator style             | Rollbond                                              |
| Fan assisted                 | ✓                                                     |
|                              |                                                       |