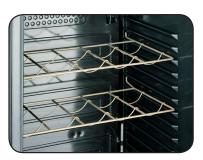

## **Key Features**

- +2°c to +10°c temperature range
- Fan assisted cooling
- Adjustable thermostat
- Vertical internal illumination
- 5 scalloped wire wine shelves
- 2 includes wire wine shelves
- Two rollers to rear
- 2 adjustable feet to front

## **Energy Rating**

|                              | Technical Data                                        |
|------------------------------|-------------------------------------------------------|
| Model                        | XW380                                                 |
|                              |                                                       |
| Capacity                     | 372 Litres                                            |
|                              |                                                       |
| External Dimensions          | Width = 595                                           |
|                              | Depth = 650                                           |
|                              | Height = 1860                                         |
| Interior Finish              | Food safe black plastic                               |
| Exterior Finish              | Black powder coated                                   |
| LXterior Fillisti            | Black powder coated                                   |
| Doors                        | 1 hinged glass                                        |
| Door frame                   | Aluminium                                             |
| Glass construction           | Double glazed toughened                               |
| Self closing                 | ×                                                     |
| Self closing mechanism       | ×                                                     |
| Locks                        | ✓                                                     |
| Shelves                      | (7) 5 flat scalloped shelves, 2 inclined wire shelves |
|                              |                                                       |
| Internal Lighting            | $\checkmark$                                          |
| Internal Lighting Type       | Vertical Fluorescent                                  |
| Lighting Colour Temperature  |                                                       |
| Light switch                 | $\checkmark$                                          |
| Light switch position        | Externally mounted                                    |
|                              |                                                       |
| Temperature control          | Analogue                                              |
| Temperature control position | External                                              |
| Temperature range            | +2° to +10°c                                          |
|                              |                                                       |
| Refrigerant                  | R600a                                                 |
| Evaporator style             | Rollbond                                              |
| Fan assisted                 | ✓                                                     |
|                              |                                                       |