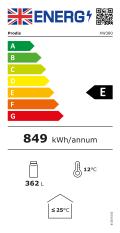

## **Energy Rating**

|                              | Technical Data                                        |
|------------------------------|-------------------------------------------------------|
| Model                        | XW380                                                 |
|                              |                                                       |
| Capacity                     | 372 Litres                                            |
|                              |                                                       |
| External Dimensions          | Width = 595                                           |
|                              | Depth = 650                                           |
|                              | Height = 1860                                         |
| Interior Finish              | Food safe black plastic                               |
| Exterior Finish              | Black powder coated                                   |
| LXterior Fillisti            | Black powder coated                                   |
| Doors                        | 1 hinged glass                                        |
| Door frame                   | Aluminium                                             |
| Glass construction           | Double glazed toughened                               |
| Self closing                 | ×                                                     |
| Self closing mechanism       | ×                                                     |
| Locks                        | ✓                                                     |
| Shelves                      | (7) 5 flat scalloped shelves, 2 inclined wire shelves |
|                              |                                                       |
| Internal Lighting            | $\checkmark$                                          |
| Internal Lighting Type       | Vertical Fluorescent                                  |
| Lighting Colour Temperature  |                                                       |
| Light switch                 | $\checkmark$                                          |
| Light switch position        | Externally mounted                                    |
|                              |                                                       |
| Temperature control          | Analogue                                              |
| Temperature control position | External                                              |
| Temperature range            | +2° to +10°c                                          |
|                              |                                                       |
| Refrigerant                  | R600a                                                 |
| Evaporator style             | Rollbond                                              |
| Fan assisted                 | ✓                                                     |
|                              |                                                       |