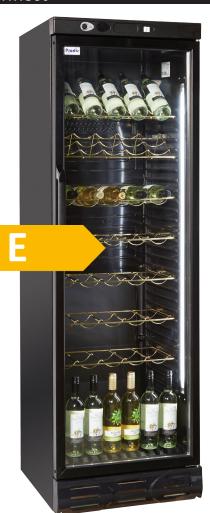

QTY

Model: XW380

Tall Wine Cabinet Single door, 7 shelves, 372 litre capacity

## **General Information**

The Prodis XW380 is a black finish, tall upright wine cooler with 5 adjustable flat shelves and 2 inclined display shelves. The unit features a lockable door for added security and internal illumination.

## **Key Features**

- +2°c to +10°c temperature range
- Fan assisted cooling
- Adjustable thermostat
- Vertical internal illumination
- 5 scalloped wire wine shelves
- 2 includes wire wine shelves
- Two rollers to rear
- 2 adjustable feet to front

## Construction

- Black powder coated exterior
- Black food safe plastic interior
- · Double glazed safety glass