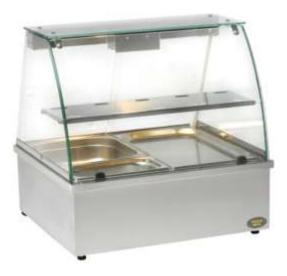

Bain Marie Displays

The BMV2

The BMV2 is two machines in one! Incorporating a 2/1GN wet well Bain Marie which can take up to 150mm containers, above which is a glass serve over heated display cabinet with a central halogen heating lamp. The BMV2 is perfect for all wet foods; Asian, Chinese, Bolognese as well as starters, prepared dishes etc.

Features stainless steel slotted shelf; rear sliding doors; drainage tap. (supplied without containers)

| Weight          | 45kg                      |
|-----------------|---------------------------|
| Dimensions (mm) | 700 x 630 x 680           |
| Power           | 2Kw                       |
| Capacity        | 2/1GN + shelf (650 x 200) |
| Temp C (min)    | 30                        |
| Temp C (max)    | 95                        |