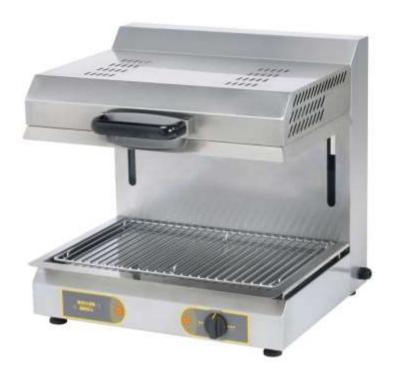

Salamander Grill

## The SEM600B

The SEM600B puts versatile powerful performance at the heart of your kitchen. Ideal for grilling and finishing, our precise height adjustment system allows you to bring the right heat to your food giving quality results on time every time. Featuring our Incoloy metal elements which provide a steady regular heat, this robust grill will serve your kitchen well.

Features: 2 independent heating zones.

| Weight                 | 49kg                          |
|------------------------|-------------------------------|
| Dimensions (mm)        | 600 x 640 x 590               |
| Element Type           | Incoloy metal elements        |
| Power                  | 3Kw                           |
| Power Connection       | 13 amp plug / 1 ph hard wired |
| Cooking Grid Area (mm) | 495 x 375                     |