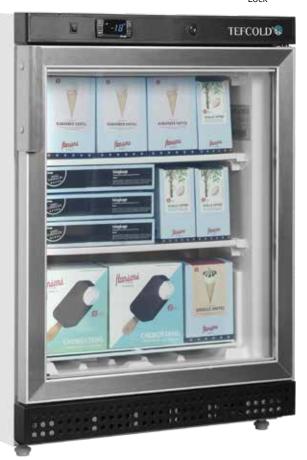

**UF200G** 

## Description

An excellent under counter freezer, the TECOLD UF200G is available in stainless steel or white finish. A static freezer with fixed shelves featuring a digital temperature display and controller. Excellent for display of ice cream or other frozen foods. There is a matching chiller to go with the unit.

## **Product Features**

- Heated glass door
- Electronic thermostat
- Static cooling
- Lock
- Fixed freezing shelves
- Adjustable feet with rollers to rear
- LED interior light

| Technical Specifications |                          |
|--------------------------|--------------------------|
| Temperature Range (°C)   | -24 to -10               |
| Refrigerant              | R290                     |
| Type of Defrost          | Manual                   |
| Exterior Finish          | White or Stainless Steel |
| Interior Finish          | White ABS                |
| Power                    | 13 Amp                   |
| Max Ambient              | 30°C at 55% RH           |
| Climate Class            | 4                        |