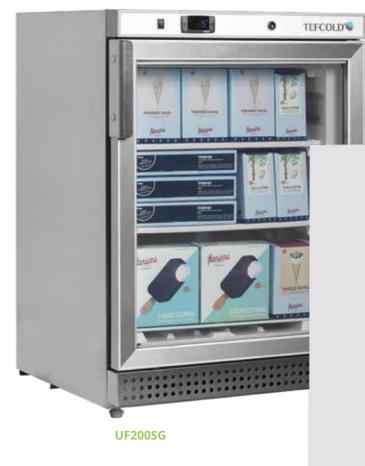

**UF200G** 

## Description

An excellent under counter freezer, the TECOLD UF200G is available in stainless steel or white finish. A static freezer with fixed shelves featuring a digital temperature display and controller. Excellent for display of ice cream or other frozen foods. There is a matching chiller to go with the unit.

## **Product Features**

- Heated glass door
- Electronic thermostat
- Static cooling
- Lock
- Fixed freezing shelves
- Adjustable feet with rollers to rear
- LED interior light

| Technical Specifications |                          |
|--------------------------|--------------------------|
| Temperature Range (°C)   | -24 to -10               |
| Refrigerant              | R290                     |
| Type of Defrost          | Manual                   |
| Exterior Finish          | White or Stainless Steel |
| Interior Finish          | White ABS                |
| Power                    | 13 Amp                   |
| Max Ambient              | 30°C at 55% RH           |
| Climate Class            | 4                        |