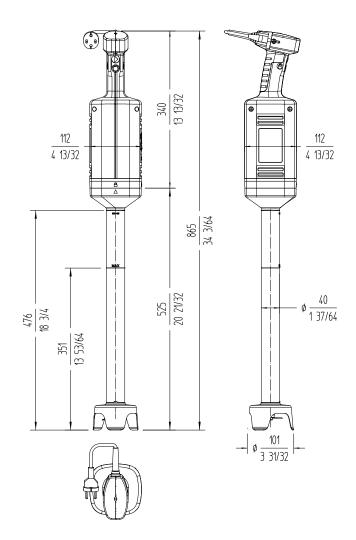

## **SPECIFICATIONS**

Total loading: 570 W

Maximum recipient capacity: 120 I Maximum working depth: 350 mm

Motor speed: 12000 rpm Blade diameter: 60 mm Blade guard diameter: 101 mm

Plug: --

## Length

Liquidising arm length: 525 mm Total length: 865 mm

Net weight: 4.85 Kg Noise level (1m.): <80 dB(A)

#### **Crated dimensions**

575 x 455 x 130 mm Gross weight: 5.4 Kg