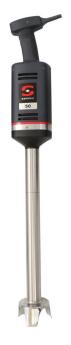

# **HAND BLENDER XM-52**

Professional immersion blender. 570 W.

# SALES DESCRIPTION

- Fixed speed motor block.
- 525 mm detachable arm.
- Designed for continuous use in recipients of up to 120 I.

#### All-in-one

- √ Professional hand blender designed for carrying out different preparations without the need for add-on tools.
- √ Professional Y-blade, made from tempered steel and with a long-duration cutting edge.
- √ Fixed speed.
- ✓ Designed to work in recipients of up to 120 litres.

#### Maximum comfort for the user

- √ Logical and manageable size.
- ✓ Ergo-design & bi-mat-grip: external casing made in two materials for an ergonomic hold. Anti-slip grip. Optimum inclination of handle, minimising fatigue.
- ✓ Click-on-arm: detachable arm with fast and secure closure.
- √ Hood designed to avoid splashes.
- √ Intuitive use: very simple operation. LED warning light in two colours to indicate the status of the machine.
- √ Possiblity of continuous operation.