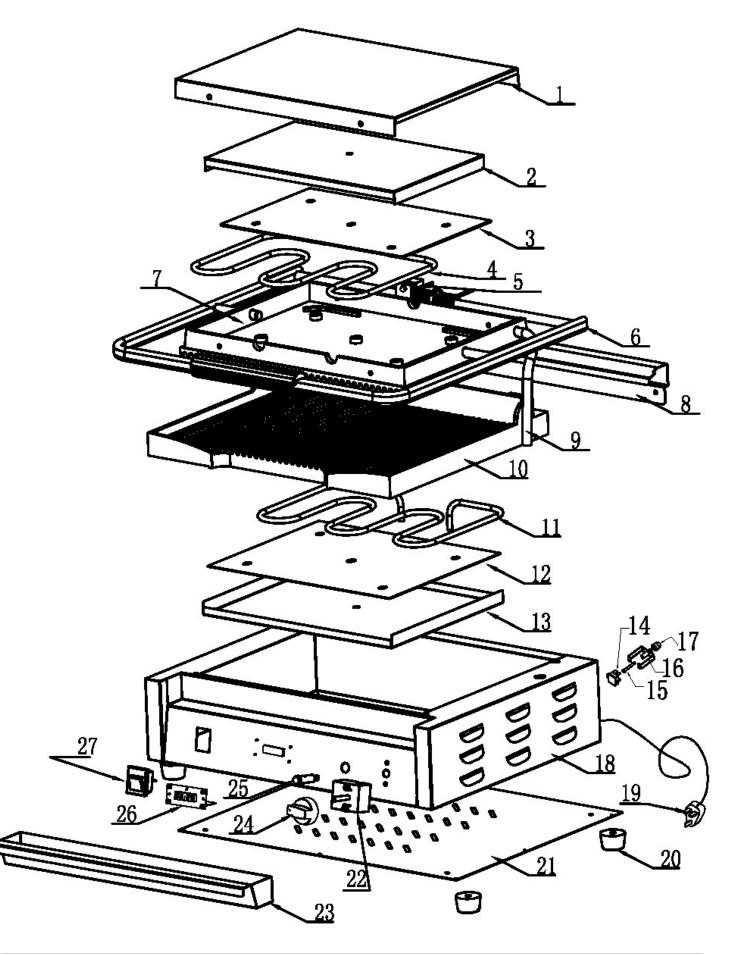

| Exploded diagram and spare parts list (FC3                       | 80)     |       | Rev.2.1                           |
|------------------------------------------------------------------|---------|-------|-----------------------------------|
| Machine                                                          | Explode | Code  | Description                       |
| Buffalo Digital Single Contact Grill Large Ribbed/Ribbed - 2.2kW | 1       | Å     | Top Cover                         |
| Buffalo Digital Single Contact Grill Large Ribbed/Ribbed - 2.2kW | 2       | A     | Hardware Assembly(Top)            |
| Buffalo Digital Single Contact Grill Large Ribbed/Ribbed - 2.2kW | 3       | A     | Element Fixing Plate(Top)         |
| Buffalo Digital Single Contact Grill Large Ribbed/Ribbed - 2.2kW | 4       | N154  | Heating Element(Top)              |
| Buffalo Digital Single Contact Grill Large Ribbed/Ribbed - 2.2kW | 5       | AD566 | Adjustable Bracket Assembly       |
| Buffalo Digital Single Contact Grill Large Ribbed/Ribbed - 2.2kW | 6       | AK369 | Handle Assembly - old version     |
| Buffalo Digital Single Contact Grill Large Ribbed/Ribbed - 2.2kW | 6       | AK912 | Handle Assembly - From 5110387-UK |
| Buffalo Digital Single Contact Grill Large Ribbed/Ribbed - 2.2kW | 7       | A     | Cast Plate(Top)                   |
| Buffalo Digital Single Contact Grill Large Ribbed/Ribbed - 2.2kW | 8       | AM741 | Back Panel Assy                   |
| Buffalo Digital Single Contact Grill Large Ribbed/Ribbed - 2.2kW | 9       | AP670 | Pipe                              |
| Buffalo Digital Single Contact Grill Large Ribbed/Ribbed - 2.2kW | 10      | AT621 | Cast Plate(Below)                 |
| Buffalo Digital Single Contact Grill Large Ribbed/Ribbed - 2.2kW | 11      | N155  | Element(Below)                    |
| Buffalo Digital Single Contact Grill Large Ribbed/Ribbed - 2.2kW | 12      | A     | Element Fixing Plate(Below)       |
| Buffalo Digital Single Contact Grill Large Ribbed/Ribbed - 2.2kW | 13      | A     | Hardware Assembly (Below)         |
| Buffalo Digital Single Contact Grill Large Ribbed/Ribbed - 2.2kW | 14      | N126  | Breaker                           |
| Buffalo Digital Single Contact Grill Large Ribbed/Ribbed - 2.2kW | 15      | AG597 | Stick                             |
| Buffalo Digital Single Contact Grill Large Ribbed/Ribbed - 2.2kW | 16      | AG598 | The Breaker Fixed Plate Assembly  |
| Buffalo Digital Single Contact Grill Large Ribbed/Ribbed - 2.2kW | 17      | AG599 | Plastic Cover                     |
| Buffalo Digital Single Contact Grill Large Ribbed/Ribbed - 2.2kW | 18      | AT369 | Main Body Assy                    |
| Buffalo Digital Single Contact Grill Large Ribbed/Ribbed - 2.2kW | 19      | AJ940 | UK Power Cord                     |
| Buffalo Digital Single Contact Grill Large Ribbed/Ribbed - 2.2kW | 19      | æ     | EU Power Cord                     |
| Buffalo Digital Single Contact Grill Large Ribbed/Ribbed - 2.2kW | 20      | AC689 | Feet                              |
| Buffalo Digital Single Contact Grill Large Ribbed/Ribbed - 2.2kW | 21      | Å     | Base Board                        |
| Buffalo Digital Single Contact Grill Large Ribbed/Ribbed - 2.2kW | 22      | N125  | Thermostat                        |
| Buffalo Digital Single Contact Grill Large Ribbed/Ribbed - 2.2kW | 23      | AK370 | Oil Tank                          |
| Buffalo Digital Single Contact Grill Large Ribbed/Ribbed - 2.2kW | 24      | AK361 | Dial                              |
| Buffalo Digital Single Contact Grill Large Ribbed/Ribbed - 2.2kW | 25      | AD585 | Indicator Light(Green)            |
| Buffalo Digital Single Contact Grill Large Ribbed/Ribbed - 2.2kW | 26      | AE837 | Time Assy                         |
| Buffalo Digital Single Contact Grill Large Ribbed/Ribbed - 2.2kW | 27      | AH040 | Switch                            |
| Buffalo Digital Single Contact Grill Large Ribbed/Ribbed - 2.2kW | N/A     | N265  | Ribbed Scraper                    |
| Buffalo Digital Single Contact Grill Large Ribbed/Ribbed - 2.2kW | N/A     | AN462 | Timer Decal                       |