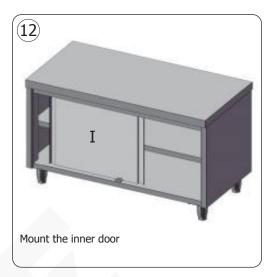

## **VOGUE**

## Stainless Steel Floor Cupboard: FU584/FU585/FU586/FU587:

#### **Assembly Instructions**

### **Packed parts**







#### Manual size: A4 folded into A5











# 8 Fix the left/right food board on the bottom shelf, each with 8 screws







#### Manual size: A4 folded into A5





- Cleaning, Care & Maintenance
  Before using for the first time the cupboard should be cleaned thoroughly.
  Clean the cupboard regularly using a cleaning agent suitable for use with stainless steel.
  Always remove cleaning agent residue. This can discolour the surface of the cupboard.
  Never leave the surfaces damp as this can cause discolouration.



| UK    | +44 (0)845 146 2887 | Fourth Way, Avonmouth, Bristol, BS11 8TB United Kingdom        |
|-------|---------------------|----------------------------------------------------------------|
| Eire  |                     | Unit 9003, Blarney Business<br>Park, Blarney Co. Cork, Ireland |
| NL    | 040 - 2628080       |                                                                |
| FR    | 01 60 34 28 80      |