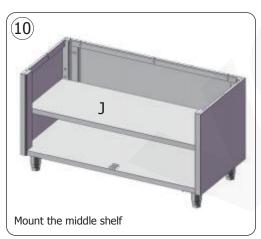

## **VOGUE**

## Stainless Steel Floor Cupboard: FU584/FU585/FU586/FU587:

#### **Assembly Instructions**

### **Packed parts**







#### Manual size: A4 folded into A5











# 8 Fix the left/right food board on the bottom shelf, each with 8 screws







#### Manual size: A4 folded into A5





- Cleaning, Care & Maintenance
  Before using for the first time the cupboard should be cleaned thoroughly.
  Clean the cupboard regularly using a cleaning agent suitable for use with stainless steel.
  Always remove cleaning agent residue. This can discolour the surface of the cupboard.
  Never leave the surfaces damp as this can cause discolouration.



| UK    | +44 (0)845 146 2887 | Fourth Way, Avonmouth, Bristol, BS11 8TB United Kingdom        |
|-------|---------------------|----------------------------------------------------------------|
| Eire  |                     | Unit 9003, Blarney Business<br>Park, Blarney Co. Cork, Ireland |
| NL    | 040 - 2628080       |                                                                |
| FR    |