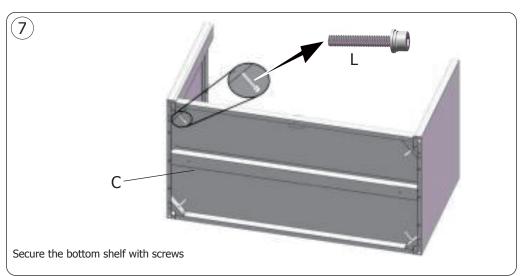

## **VOGUE**

## Stainless Steel Floor Cupboard: FU584/FU585/FU586/FU587:

#### **Assembly Instructions**

### **Packed parts**







#### Manual size: A4 folded into A5











# 8 Fix the left/right food board on the bottom shelf, each with 8 screws







#### Manual size: A4 folded into A5





- Cleaning, Care & Maintenance
  Before using for the first time the cupboard should be cleaned thoroughly.
  Clean the cupboard regularly using a cleaning agent suitable for use with stainless steel.
  Always remove cleaning agent residue. This can discolour the surface of the cupboard.
  Never leave the surfaces damp as this can cause discolouration.



| UK    | +44 (0)845 146 2887 | Fourth Way, Avonmouth, Bristol, BS11 8TB United Kingdom        |
|-------|---------------------|----------------------------------------------------------------|
| Eire  |                     | Unit 9003, Blarney Business<br>Park, Blarney Co. Cork, Ireland |
| NL    | 040 - 2628080