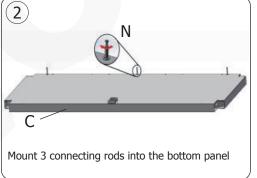

## **VOGUE**

## Stainless Steel Floor Cupboard: FU584/FU585/FU586/FU587:

#### **Assembly Instructions**

### **Packed parts**







#### Manual size: A4 folded into A5











# 8 Fix the left/right food board on the bottom shelf, each with 8 screws







#### Manual size: A4 folded into A5





- Cleaning, Care & Maintenance
  Before using for the first time the cupboard should be cleaned thoroughly.
  Clean the cupboard regularly using a cleaning agent suitable for use with stainless steel.
  Always remove cleaning agent residue. This can discolour the surface of the cupboard.
  Never leave the surfaces damp as this can cause discolouration.



| UK    | +44 (0)845 146 2887 | Fourth Way, Avonmouth, Bristol, BS11 8TB United Kingdom        |
|-------|---------------------|----------------------------------------------------------------|
| Eire  |                     | Unit 9003, Blarney Business<br>Park, Blarney