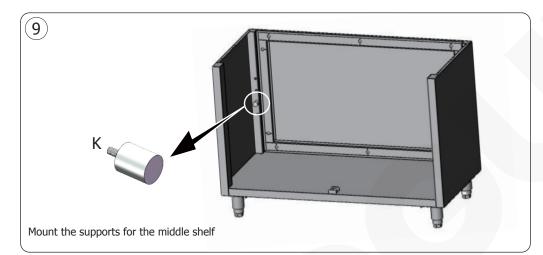

## **VOGUE**

## Stainless Steel Floor Cupboard: FU584/FU585/FU586/FU587:

#### **Assembly Instructions**

### **Packed parts**







#### Manual size: A4 folded into A5











# 8 Fix the left/right food board on the bottom shelf, each with 8 screws







#### Manual size: A4 folded into A5





- Cleaning, Care & Maintenance
  Before using for the first time the cupboard should be cleaned thoroughly.
  Clean the cupboard regularly using a cleaning agent suitable for use with stainless steel.
  Always remove cleaning agent residue. This can discolour the surface of the cupboard.
  Never leave the surfaces damp as this can cause discolouration.



| UK    | +44 (0)845 146 2887 | Fourth Way, Avonmouth, Bristol, BS11 8TB United Kingdom        |
|-------|---------------------|----------------------------------------------------------------|
| Eire  |                     | Unit 9003, Blarney Business<br>Park, Blarney Co. Cork, Ireland |
| NL    | 040 - 2628080       |                                                                |
| FR