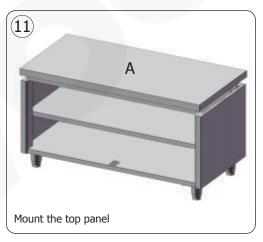

## **VOGUE**

## Stainless Steel Floor Cupboard: FU584/FU585/FU586/FU587:

#### **Assembly Instructions**

### **Packed parts**







#### Manual size: A4 folded into A5











# 8 Fix the left/right food board on the bottom shelf, each with 8 screws







#### Manual size: A4 folded into A5





- Cleaning, Care & Maintenance
  Before using for the first time the cupboard should be cleaned thoroughly.
  Clean the cupboard regularly using a cleaning agent suitable for use with stainless steel.
  Always remove cleaning agent residue. This can discolour the surface of the cupboard.
  Never leave the surfaces damp as this can cause discolouration.



| UK    | +44 (0)845 146 2887 | Fourth Way, Avonmouth, Bristol, BS11 8TB United Kingdom        |
|-------|---------------------|----------------------------------------------------------------|
| Eire  |                     | Unit 9003, Blarney Business<br>Park, Blarney Co. Cork, Ireland |
| NL    | 040 - 2628080       |                                                                |
| FR    | 0