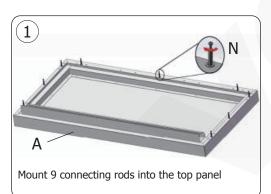

## **VOGUE**

## Stainless Steel Floor Cupboard: FU584/FU585/FU586/FU587:

#### **Assembly Instructions**

### **Packed parts**







#### Manual size: A4 folded into A5











# 8 Fix the left/right food board on the bottom shelf, each with 8 screws







#### Manual size: A4 folded into A5





- Cleaning, Care & Maintenance
  Before using for the first time the cupboard should be cleaned thoroughly.
  Clean the cupboard regularly using a cleaning agent suitable for use with stainless steel.
  Always remove cleaning agent residue. This can discolour the surface of the cupboard.
  Never leave the surfaces damp as this can cause discolouration.



| UK    | +44 (0)845 146 2887 | Fourth Way, Avonmouth, Bristol, BS11 8TB United Kingdom        |
|-------|---------------------|----------------------------------------------------------------|
| Eire  |                     | Unit 9003, Blarney Business<br>Park, Blarne