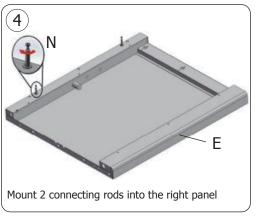

## **VOGUE**

## Stainless Steel Floor Cupboard: FU584/FU585/FU586/FU587:

#### **Assembly Instructions**

### **Packed parts**







#### Manual size: A4 folded into A5











# 8 Fix the left/right food board on the bottom shelf, each with 8 screws







#### Manual size: A4 folded into A5





- Cleaning, Care & Maintenance
  Before using for the first time the cupboard should be cleaned thoroughly.
  Clean the cupboard regularly using a cleaning agent suitable for use with stainless steel.
  Always remove cleaning agent residue. This can discolour the surface of the cupboard.
  Never leave the surfaces damp as this can cause discolouration.



| UK    | +44 (0)845 146 2887 | Fourth Way, Avonmouth, Bristol, BS11 8TB United Kingdom        |
|-------|---------------------|----------------------------------------------------------------|
| Eire  |                     | Unit 9003, Blarney Business<br>Park, Blarney Co. Cork, Ireland |
| NL    | 040 - 26280