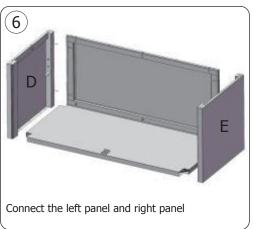

## **VOGUE**

## Stainless Steel Floor Cupboard: FU584/FU585/FU586/FU587:

#### **Assembly Instructions**

### **Packed parts**







#### Manual size: A4 folded into A5











# 8 Fix the left/right food board on the bottom shelf, each with 8 screws







#### Manual size: A4 folded into A5





- Cleaning, Care & Maintenance
  Before using for the first time the cupboard should be cleaned thoroughly.
  Clean the cupboard regularly using a cleaning agent suitable for use with stainless steel.
  Always remove cleaning agent residue. This can discolour the surface of the cupboard.
  Never leave the surfaces damp as this can cause discolouration.



| UK    | +44 (0)845 146 2887 | Fourth Way, Avonmouth, Bristol, BS11 8TB United Kingdom        |
|-------|---------------------|----------------------------------------------------------------|
| Eire  |                     | Unit 9003, Blarney Business<br>Park, Blarney Co. Cork, Ireland |
| NL    | 040 - 2628080