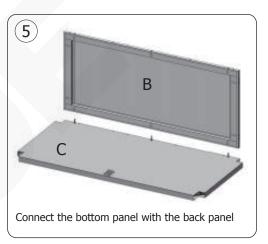

## **VOGUE**

## Stainless Steel Floor Cupboard: FU584/FU585/FU586/FU587:

#### **Assembly Instructions**

### **Packed parts**







#### Manual size: A4 folded into A5











# 8 Fix the left/right food board on the bottom shelf, each with 8 screws







#### Manual size: A4 folded into A5





- Cleaning, Care & Maintenance
  Before using for the first time the cupboard should be cleaned thoroughly.
  Clean the cupboard regularly using a cleaning agent suitable for use with stainless steel.
  Always remove cleaning agent residue. This can discolour the surface of the cupboard.
  Never leave the surfaces damp as this can cause discolouration.



| UK    | +44 (0)845 146 2887 | Fourth Way, Avonmouth, Bristol, BS11 8TB United Kingdom        |
|-------|---------------------|----------------------------------------------------------------|
| Eire  |                     | Unit 9003, Blarney Business<br>Park, Blarney Co. Cork, Ireland |
| NL    | 040 - 2628080