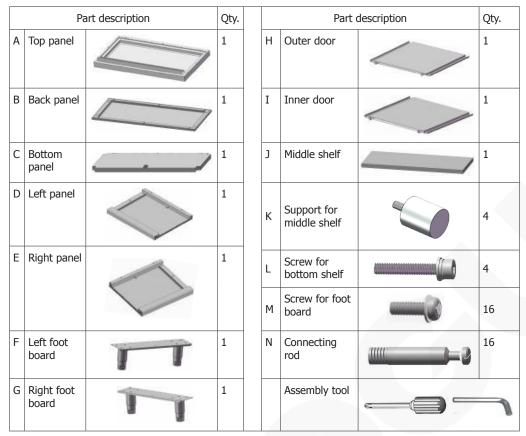

## **VOGUE**

## Stainless Steel Floor Cupboard: FU584/FU585/FU586/FU587:

#### **Assembly Instructions**

### **Packed parts**







#### Manual size: A4 folded into A5











# 8 Fix the left/right food board on the bottom shelf, each with 8 screws







#### Manual size: A4 folded into A5





- Cleaning, Care & Maintenance
  Before using for the first time the cupboard should be cleaned thoroughly.
  Clean the cupboard regularly using a cleaning agent suitable for use with stainless steel.
  Always remove cleaning agent residue. This can discolour the surface of the cupboard.
  Never leave the surfaces damp as this can cause discolouration.



| UK    | +44 (0)845 146 2887 | Fourth Way, Avonmouth, Bristol, BS11 8TB United Kingdom        |
|-------|---------------------|----------------------------------------------------------------|
| Eire  |                     | Unit 9003, Blarney Business<br>Park, Blar