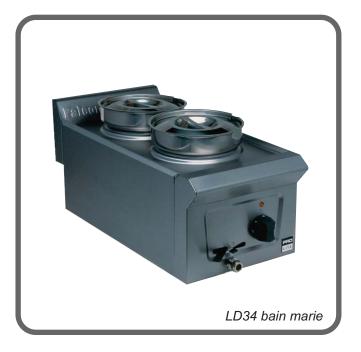

#### **MODELS and ACCESSORIES**

LD34 bain marie (2 pots) LD37 bain marie (4 pots)

No accessories

LD8-0512

#### MODEL DIMENSIONS (in mm)

LD34 : 300mm (w) x 600mm (d) x 285mm (h) LD37 : 450mm (w) x 600mm (d) x 285mm (h)