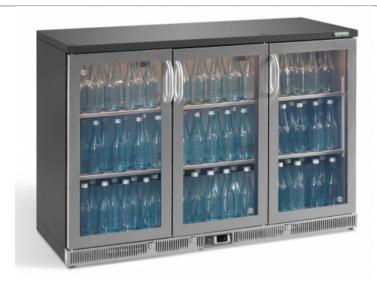

# > LG2/315GCS84

#### Some features of Maxiglass

- · Holds a large capacity with a small footprint
- wide range of models available, to cater for all bar requirements
- Ergonomically degined with the user in mind

## Door Type

3 hinged glass doors

#### Finish

Stainless Steel