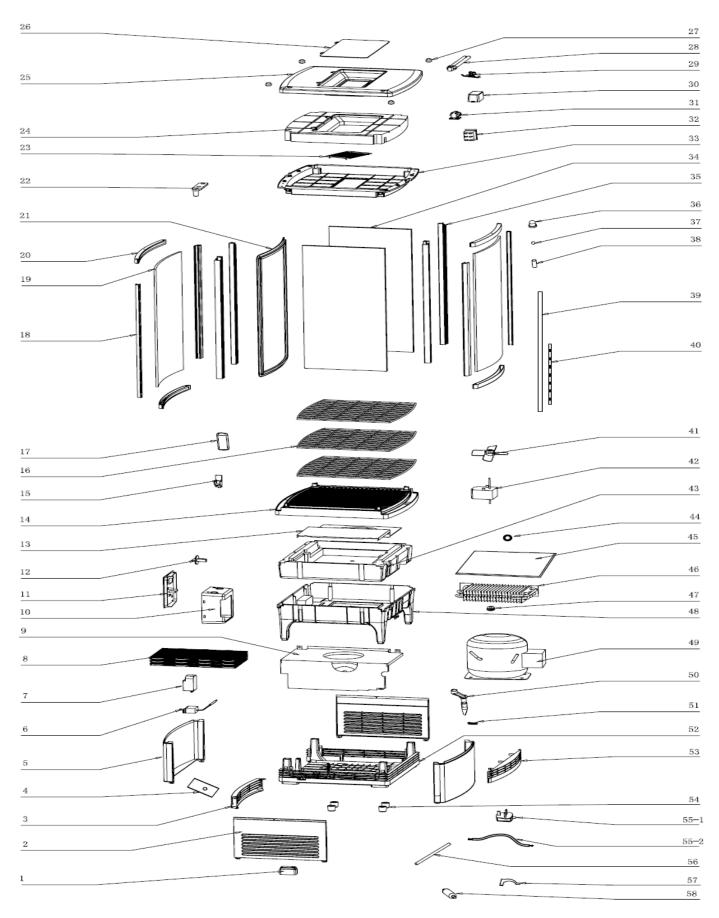

1 | Page

| Machine                                               | Explode | Code     | Description              |
|-------------------------------------------------------|---------|----------|--------------------------|
| CB507 Polar Chilled Display with 2 Curved Glass Doors | 1       | AC414    | Base Feet                |
| CB507 Polar Chilled Display with 2 Curved Glass Doors | 2       | <b>*</b> | Side Grill               |
| CB507 Polar Chilled Display with 2 Curved Glass Doors | 3       |          | Plastic Door             |
| CB507 Polar Chilled Display with 2 Curved Glass Doors | 4       | <b>*</b> | Metal Base Of Fan Motor  |
| CB507 Polar Chilled Display with 2 Curved Glass Doors | 5       | <b>*</b> | Front Grill              |
| CB507 Polar Chilled Display with 2 Curved Glass Doors | 6-1     | AA633    | Thermostat               |
| CB507 Polar Chilled Display with 2 Curved Glass Doors | 6-2     | AG078    | Thermostat (R600a)       |
| CB507 Polar Chilled Display with 2 Curved Glass Doors | 7-1     | AA636    | Defrost Timer            |
| CB507 Polar Chilled Display with 2 Curved Glass Doors | 7-2     | AG079    | Defrost Timer (R600a)    |
| CB507 Polar Chilled Display with 2 Curved Glass Doors | 8       | <b>*</b> | Condenser                |
| CB507 Polar Chilled Display with 2 Curved Glass Doors | 9       | 2        | Condenser Cushion        |
| CB507 Polar Chilled Display with 2 Curved Glass Doors | 10      | <b>~</b> | Control Box              |
| CB507 Polar Chilled Display with 2 Curved Glass Doors | 11      | AC417    | Control Panel            |
| CB507 Polar Chilled Display with 2 Curved Glass Doors | 12      | <b>~</b> | Control Knob             |
| CB507 Polar Chilled Display with 2 Curved Glass Doors | 13      | 2        | Evaporator Protect Board |
| CB507 Polar Chilled Display with 2 Curved Glass Doors | 14      | 2        | Vent Tray                |
| CB507 Polar Chilled Display with 2 Curved Glass Doors | 15      | AC418    | Shelf Clip               |
| CB507 Polar Chilled Display with 2 Curved Glass Doors | 16      | AC419    | Shelf                    |
| CB507 Polar Chilled Display with 2 Curved Glass Doors | 17      | <b>~</b> | Handle                   |
| CB507 Polar Chilled Display with 2 Curved Glass Doors | 18      | 2        | Side Door Frame          |
| CB507 Polar Chilled Display with 2 Curved Glass Doors | 19      | 2        | Door Glass               |
| CB507 Polar Chilled Display with 2 Curved Glass Doors | 20      | <b>~</b> | Upper/Bottom door frame  |
| CB507 Polar Chilled Display with 2 Curved Glass Doors | 21      | AC420    | Door Gasket              |
| CB507 Polar Chilled Display with 2 Curved Glass Doors | 22      | 2        | Upper Hinge              |
| CB507 Polar Chilled Display with 2 Curved Glass Doors | 23      | AC430    | Inside Light Cover       |
| CB507 Polar Chilled Display with 2 Curved Glass Doors | 24      | <b>~</b> | Lamp Insert Foam         |
| CB507 Polar Chilled Display with 2 Curved Glass Doors | 25      | 2        | Outer Plastic Panel      |
| CB507 Polar Chilled Display with 2 Curved Glass Doors | 26      | <b>~</b> | Outer Light Cover        |
| CB507 Polar Chilled Display with 2 Curved Glass Doors | 27      | 2        | Screw Cover              |
| CB507 Polar Chilled Display with 2 Curved Glass Doors | 28      | AC431    | Light Tube               |
| CB507 Polar Chilled Display with 2 Curved Glass Doors | 29      | <b>2</b> | Lamp Bracket             |
| CB507 Polar Chilled Display with 2 Curved Glass Doors | 30      | AC423    | Ballast                  |
| CB507 Polar Chilled Display with 2 Curved Glass Doors | 31      | AC424    | Lamp Holder              |
| CB507 Polar Chilled Display with 2 Curved Glass Doors | 32      | AA645    | Switch                   |
| CB507 Polar Chilled Display with 2 Curved Glass Doors | 33      | <b>~</b> | Light Ceiling            |
| CB507 Polar Chilled Display with 2 Curved Glass Doors | 34      | <b>~</b> | Side Glass               |
| CB507 Polar Chilled Display with 2 Curved Glass Doors | 35      | <b>~</b> | Pole                     |
| CB507 Polar Chilled Display with 2 Curved Glass Doors | 36      | <b>~</b> | Bush                     |
| CB507 Polar Chilled Display with 2 Curved Glass Doors | 37      | <b>~</b> | Steel Ball               |

## **Exploded diagram and spare parts list** CB507

| 38   | <b>~</b>                                                        | Door Pin                      |
|------|-----------------------------------------------------------------|-------------------------------|
| 39   | <b>~</b>                                                        | Side Stainless Iron Piece     |
| 40   | <b>~</b>                                                        | Top and Bottom Stainless Iron |
| 41   | <b>~</b>                                                        | Fan Blade                     |
| 42   | AC718                                                           | Fan Motor                     |
| 43   | <b>~</b>                                                        | Foam Base of Evaporator       |
| 44   | <b>~</b>                                                        | Fan Blade Spring              |
| 45   | <b>~</b>                                                        | Evaporator Tray               |
| 46   | AA796                                                           | Evaporator                    |
| 47   | <b>~</b>                                                        | Motor Fixed Ring              |
| 48   | <b>~</b>                                                        | Plastic Base                  |
| 49   | <b>~</b>                                                        | Compressor                    |
| 50   | <b>~</b>                                                        | Upper/Bottom Seep Tube        |
| 51   | <b>~</b>                                                        | Wire Board                    |
| 52   | <b>~</b>                                                        | Plastic Fence                 |
| 53   | AC425                                                           | Insert Parts                  |
| 54   | <b>~</b>                                                        | Round Feet                    |
| 55-1 | <b>~</b>                                                        | BS Plug                       |
| 55-2 | <b>~</b>                                                        | Power Cord                    |
| 56   | AF597                                                           | Charging Pipe                 |
| 57   | <b>2</b>                                                        | Pipe Clip                     |
| 58   | AA635                                                           | Dry Filter                    |
|      | 39 40 41 42 43 44 45 46 47 48 49 50 51 52 53 54 55-1 55-2 56 57 | 39                            |