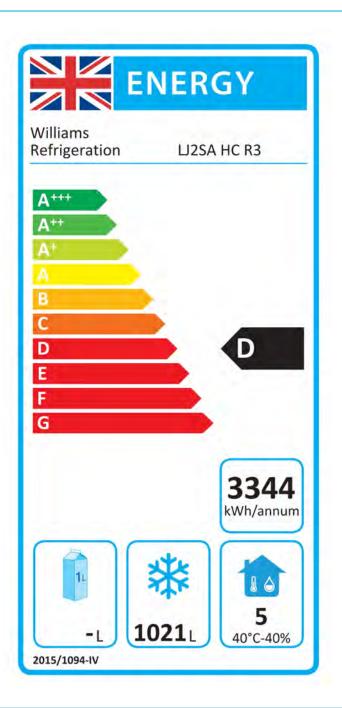

## LJ2SA HC R3

| Suppliers Name                       | Williams          |
|--------------------------------------|-------------------|
| Model                                | LJ2SA HC R3       |
| Type of Model                        | Vertical          |
| Operating Temperature                | -18/-22°C FREEZER |
| Energy Efficiency Class              | D                 |
| Energy Efficiency Index              | EEI 51.40         |
| kWh/24h                              | 9.16              |
| Net Volume at Chilled Operation Temp | 1021L             |
| Net Volume at Frozen Operation Temp  |                   |
| Climate Class                        | Class 5 (40°C)    |
| Annual Energy Consumption            | 3344              |
| Refrigerant Type                     | HC R290           |
| Refrigerant GWP                      | 3                 |
| Refrigerant Charge                   | 0.105Kgs          |