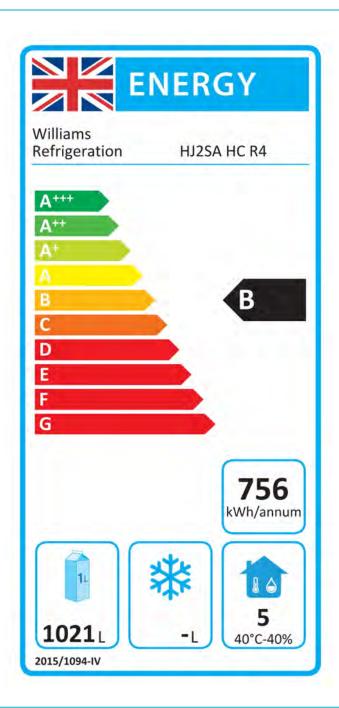

## HJ2SA HC R4

| Suppliers Name                       | Williams       |
|--------------------------------------|----------------|
| Model                                | HJ2SA HC R4    |
| Type of Model                        | Vertical       |
| Operating Temperature                | +1/+4°C GP     |
| Energy Efficiency Class              | В              |
| Energy Efficiency Index              | EEI 33.04      |
| kWh/24h                              | 2.07           |
| Net Volume at Chilled Operation Temp | 1021L          |
| Net Volume at Frozen Operation Temp  |                |
| Climate Class                        | Class 5 (40°C) |
| Annual Energy Consumption            | 756            |
| Refrigerant Type                     | HC R290        |
| Refrigerant GWP                      | 3              |
| Refrigerant Charge                   | 0.095Kgs       |