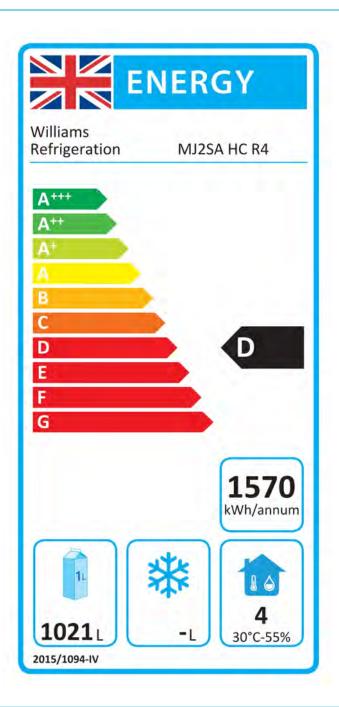

## MJ2SA HC R4

| Suppliers Name                       | Williams       |
|--------------------------------------|----------------|
| Model                                | MJ2SA HC R4    |
| Type of Model                        | Vertical       |
| Operating Temperature                | -2/+2°C Meat   |
| Energy Efficiency Class              | D              |
| Energy Efficiency Index              | EEI 68.64      |
| kWh/24h                              | 4.30           |
| Net Volume at Chilled Operation Temp | 1021L          |
| Net Volume at Frozen Operation Temp  |                |
| Climate Class                        | Class 4 (30°C) |
| Annual Energy Consumption            | 1570           |
| Refrigerant Type                     | HC R290        |
| Refrigerant GWP                      | 3              |
| Refrigerant Charge                   | 0.095Kgs       |