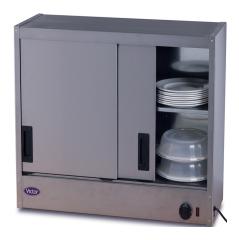

## **EARL**

Compact hot cupboard / plate warmer for the smaller operation. Wall mounted

## **Specifications**

Dimensions: External: 900 x 330 x 625mm Internal: 895 x 280 x 485mm Weight: 220V/240V, 1 phase 50Hz, 1kW loading, 4.2Amps approx Cable: 2 metres with 13 amp plug fitted Top: Stainless Steel, Exterior: Stainless Steel, Interior: Stainless Steel.

**Electrical Connection** 

Construction

Capacity 18 plated meals, 80 10"

## Standard Features:

- Adjustable thermostatic control to hot cupboard
- Two removable shelves
- Wall mounted

Victor Manufacturing Limited

Lonsdale Works, Gibson Street, Bradford, BD3 9TF, West Yorkshire, England Tel: +44 (0)1274 722125 Email: email@victormanufacturing.co.uk Copyright © 2014 Victor Manufacturing Limited