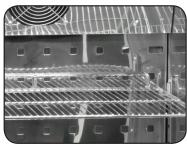

# **Key Features**

- 1350mm wide cabinet
- +2°c to +10°c temperature range
- Digital temperature control
- Fan assisted cooling
- Energy efficient LED lighting
- 6 x shelves
- Lockable doors
- Self closing doors
- External light switch
- High efficiency quiet compressor

# Construction

- Stainless steel construction
- Mirror finish stainless steel interior
- Chrome shelves

| Technical Data               |                               |  |
|------------------------------|-------------------------------|--|
| Model                        | NT3ST-HC                      |  |
|                              |                               |  |
| Capacity                     | 300 Litres                    |  |
|                              |                               |  |
| External Dimensions          | Width = 1350                  |  |
|                              | Depth = 520                   |  |
|                              | Height = 900                  |  |
|                              |                               |  |
| Interior Finish              | Mirror finish stainless steel |  |
| Exterior Finish              | Stainless steel               |  |
| Deere                        |                               |  |
| Doors                        | 3 hinged glass                |  |
| Door frame                   | Stainless Steel               |  |
| Glass construction           | Double glazed toughened       |  |
| Self closing                 |                               |  |
| Self closing mechanism       | Sprung                        |  |
| Locks                        | (3)                           |  |
| Shelves                      | (6) chrome adjustable + base  |  |
|                              |                               |  |
| Internal Lighting            |                               |  |
| Internal Lighting Type       | LED                           |  |
| Lighting Colour Temperature  | 6000k                         |  |
| Light switch                 |                               |  |
| Light switch position        | Externally mounted            |  |
|                              |                               |  |
| Temperature control          | Digital                       |  |
| Temperature control position | External                      |  |
| Temperature range            | +2° to +10°c                  |  |
| Power                        | 200w                          |  |
| Refrigerant                  | R600a                         |  |
| Evaporator style             | Rollbond                      |  |
| Fan assisted                 | $\checkmark$                  |  |
|                              |                               |  |
| Condenser style              | Coil condenser                |  |
| Fan assisted condenser       | $\checkmark$                  |  |