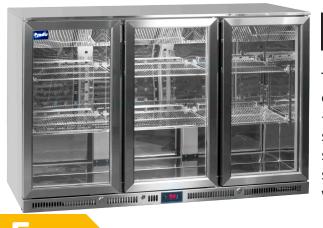

### Stainless Steel Back Bar Bottle Cooler Triple door, 1350mm wide, fan assisted cooling

## **General Information**

The Prodis NT3 is part of the best selling Prodis NT series back bar cooler range. This cabinet benefits from fan assisted cooling, a +2°c to +10°c temperature range, fully adjustable chrome shelves, stainless steel interior and energy efficient LED lighting. Also as standard the NT3 features a self closing, lockable door for added security and an external digital temperature controller and display with light switch.

# **Key Features**

- 1350mm wide cabinet
- +2°c to +10°c temperature range
- Digital temperature control
- Fan assisted cooling
- Energy efficient LED lighting
- 6 x shelves
- Lockable doors
- Self closing doors
- External light switch
- High efficiency quiet compressor