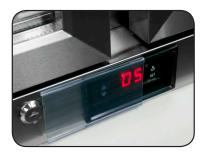

## **General Information**

The Prodis NT3 is part of the best selling Prodis NT series back bar cooler range. This cabinet benefits from fan assisted cooling, a +2°c to +10°c temperature range, fully adjustable chrome shelves, stainless steel interior and energy efficient LED lighting. Also as standard the NT3 features a self closing, lockable door for added security and an external digital temperature controller and display with light switch.

# **Key Features**

- 1350mm wide cabinet
- +2°c to +10°c temperature range
- Digital temperature control
- Fan assisted cooling
- Energy efficient LED lighting
- 6 x shelves
- Lockable doors
- Self closing doors
- External light switch
- High efficiency quiet compressor

# Construction

- Stainless steel construction
- Mirror finish stainless steel interior
- Chrome shelves

| Technical Data               |                               |  |
|------------------------------|-------------------------------|--|
| Model                        | NT3ST-HC                      |  |
|                              |                               |  |
| Capacity                     | 300 Litres                    |  |
|                              |                               |  |
| External Dimensions          | Width = 1350                  |  |
|                              | Depth = 520                   |  |
|                              | Height = 900                  |  |
|                              |                               |  |
| Interior Finish              | Mirror finish stainless steel |  |
| Exterior Finish              | Stainless steel               |  |
| Deere                        |                               |  |
| Doors                        | 3 hinged glass                |  |
| Door frame                   | Stainless Steel               |  |
| Glass construction           | Double glazed toughened       |  |
| Self closing                 |                               |  |
| Self closing mechanism       | Sprung                        |  |
| Locks                        | (3)                           |  |
| Shelves                      | (6) chrome adjustable + base  |  |
|                              |                               |  |
| Internal Lighting            |                               |  |
| Internal Lighting Type       | LED                           |  |
| Lighting Colour Temperature  | 6000k                         |  |
| Light switch                 |                               |  |
| Light switch position        | Externally mounted            |  |
|                              |                               |  |
| Temperature control          | Digital                       |  |
| Temperature control position | External                      |  |
| Temperature range            | +2° to +10°c                  |  |
| Power                        | 200w                          |  |
| Refrigerant                  | R600a                         |  |
| Evaporator style             | Rollbond                      |  |
| Fan assisted                 | $\checkmark$                  |  |
|                              |                               |  |
| Condenser style              | Coil condenser                |  |
| Fan assisted condenser       | $\checkmark$                  |  |