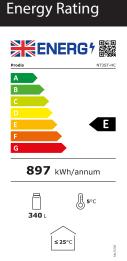

# Construction

- Stainless steel construction
- Mirror finish stainless steel interior
- Chrome shelves

| Technical Data               |                               |  |
|------------------------------|-------------------------------|--|
| Model                        | NT3ST-HC                      |  |
|                              |                               |  |
| Capacity                     | 300 Litres                    |  |
|                              |                               |  |
| External Dimensions          | Width = 1350                  |  |
|                              | Depth = 520                   |  |
|                              | Height = 900                  |  |
|                              |                               |  |
| Interior Finish              | Mirror finish stainless steel |  |
| Exterior Finish              | Stainless steel               |  |
| Deere                        |                               |  |
| Doors                        | 3 hinged glass                |  |
| Door frame                   | Stainless Steel               |  |
| Glass construction           | Double glazed toughened       |  |
| Self closing                 |                               |  |
| Self closing mechanism       | Sprung                        |  |
| Locks                        | (3)                           |  |
| Shelves                      | (6) chrome adjustable + base  |  |
|                              |                               |  |
| Internal Lighting            |                               |  |
| Internal Lighting Type       | LED                           |  |
| Lighting Colour Temperature  | 6000k                         |  |
| Light switch                 |                               |  |
| Light switch position        | Externally mounted            |  |
|                              |                               |  |
| Temperature control          | Digital                       |  |
| Temperature control position | External                      |  |
| Temperature range            | +2° to +10°c                  |  |
| Power                        | 200w                          |  |
| Refrigerant                  | R600a                         |  |
| Evaporator style             | Rollbond                      |  |
| Fan assisted                 | $\checkmark$                  |  |
|                              |                               |  |
| Condenser style              | Coil condenser                |  |
| Fan assisted condenser       | $\checkmark$                  |  |