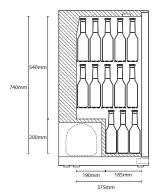

# Construction

- Stainless steel construction
- Mirror finish stainless steel interior
- Chrome shelves

| Technical Data               |                               |  |
|------------------------------|-------------------------------|--|
| Model                        | NT3ST-HC                      |  |
|                              |                               |  |
| Capacity                     | 300 Litres                    |  |
|                              |                               |  |
| External Dimensions          | Width = 1350                  |  |
|                              | Depth = 520                   |  |
|                              | Height = 900                  |  |
|                              |                               |  |
| Interior Finish              | Mirror finish stainless steel |  |
| Exterior Finish              | Stainless steel               |  |
| Deere                        |                               |  |
| Doors                        | 3 hinged glass                |  |
| Door frame                   | Stainless Steel               |  |
| Glass construction           | Double glazed toughened       |  |
| Self closing                 |                               |  |
| Self closing mechanism       | Sprung                        |  |
| Locks                        | (3)                           |  |
| Shelves                      | (6) chrome adjustable + base  |  |
|                              |                               |  |
| Internal Lighting            |                               |  |
| Internal Lighting Type       | LED                           |  |
| Lighting Colour Temperature  | 6000k                         |  |
| Light switch                 |                               |  |
| Light switch position        | Externally mounted            |  |
|                              |                               |  |
| Temperature control          | Digital                       |  |
| Temperature control position | External                      |  |
| Temperature range            | +2° to +10°c                  |  |
| Power                        | 200w                          |  |
| Refrigerant                  | R600a                         |  |
| Evaporator style             | Rollbond                      |  |
| Fan assisted                 | $\checkmark$                  |  |
|                              |                               |  |
| Condenser style              | Coil condenser                |  |
| Fan assisted condenser       | $\checkmark$                  |  |