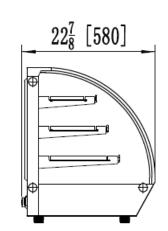

| Key Specifications     |            | Weights and Dimensions        |                                 |
|------------------------|------------|-------------------------------|---------------------------------|
| Gross Capacity (Litre) | 160        | Exterior Dimension (WxDxH) mm | 900 x 580 x 678                 |
| Room Temperature       | 25°C       | Packing Dimension (WxDxH) mm  | 984 x 641 x 790                 |
| LED Temperature        | 4000k      | Shelf Dimensions (mm)         | 850 x 388, 850 x 288, 850 x 238 |
| Climate Class          | 3          | Tempered Glass Thickness (mm) | 6                               |
| Temperature (°C)       | 30° to 90° | Maximum Load Per Shelf (kg)   | 8                               |
|                        |            | Net Weight (kg)               | 49                              |
|                        |            | Gross Weight (kg)             | 70                              |