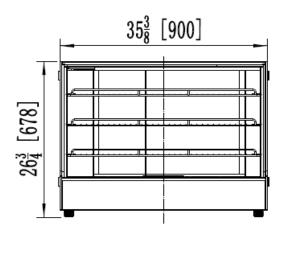

| Key Specifications     |            | Weights and Dimensions        |                                 |
|------------------------|------------|-------------------------------|---------------------------------|
| Gross Capacity (Litre) | 160        | Exterior Dimension (WxDxH) mm | 900 x 580 x 678                 |
| Room Temperature       | 25°C       | Packing Dimension (WxDxH) mm  | 984 x 641 x 790                 |
| LED Temperature        | 4000k      | Shelf Dimensions (mm)         | 850 x 388, 850 x 288, 850 x 238 |
| Climate Class          | 3          | Tempered Glass Thickness (mm) | 6                               |
| Temperature (°C)       | 30° to 90° | Maximum Load Per Shelf (kg)   | 8                               |
|                        |            | Net Weight (kg)               | 49                              |
|                        |            | Gross Weight (kg)             | 70                              |