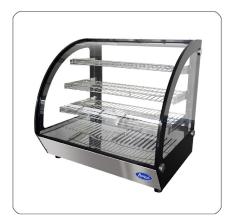

## Atosa WHY160L Classic Curved Heated Countertop with Rear Sliding Door Access

The Atosa WHY160L offers a fantastic option to showcase your products in a heated display. With sliding door easy access, it offers a great opportunity to present your goods in an aesthetically pleasing manner.

- Stainless Steel Interior and Exterior Structure
- ✓ Electronic Thermostat
- ✓ Water Tank to humidify the air
- Horizontal LED Interior Lighting
- Stainless Steel Shelves

- ✓ Digital Display Screen
- ✓ Interior Temp 30°C to 90°C
- 🔗 Adjustable Feet
- Sliding Glass Rear Door