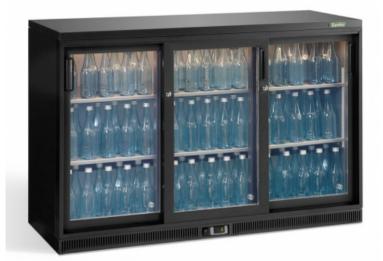

# >LG2/315SD



# What is Maxiglass

Maxiglass Noverta Premium bottle coolers are designed with presentation in mind. Bottled drinks are displayed clearly so your customers waste no time in choosing what to buy. Bottles are served at the optimum temperature making sure quality drinks taste great. Maxiglass Noverta Premuim guarantee savings with lower energy consumption.

## Some features of Maxiglass

- · Holds a large capacity with a small footprint
- wide range of models available, to cater for all bar requirements
- Ergonomically degined with the user in mind

# Dimensions W x D X H

1350 x 536 x 840-850 mm

## Power consumption

240 Watt

# Finish

Anthracite

Thermostat

Temperature range +1°C / +18°C Temperature settings +4°C / +8°C

# Storage capacity

333 x 30cl. Ø60mm

# Additional

6 adjustabl