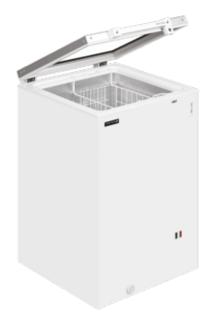

## Description

The Tefcold ST160 is an ideal impulse freezer. The unit comes with a flat glass hinged lid with lock as standard and 1 basket. Castors are supplied as standard (but not fitted) as well as a temperature display. A good solidly built reliable unit, ideal for where space is tight.

## **Product Features**

- Flat hinged lid
- Static cooling
- Lock
- Castors
- Defrost drain

| Technical Specifications |                |
|--------------------------|----------------|
| Temperature Range (°C)   | -24 to -14     |
| Refrigerant              | R600a          |
| Type of Defrost          | Manual         |
| Exterior Finish          | White          |
| Interior Finish          | White          |
| Power                    | 13 Amp         |
| Max Ambient              | 30°C at 55% RH |
| Climate Class            | 4              |