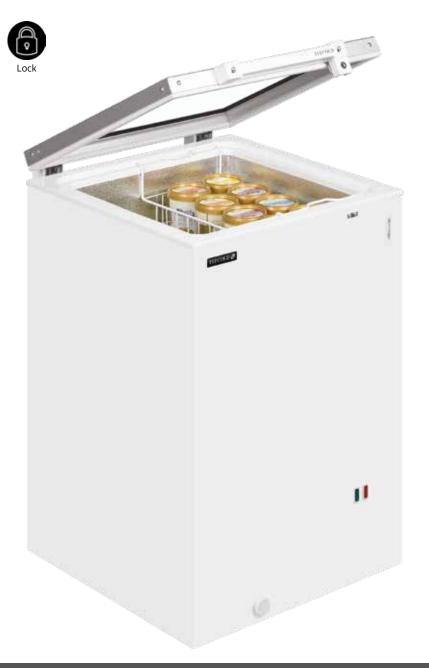

## Description

The Tefcold ST160 is an ideal impulse freezer. The unit comes with a flat glass hinged lid with lock as standard and 1 basket. Castors are supplied as standard (but not fitted) as well as a temperature display. A good solidly built reliable unit, ideal for where space is tight.

## **Product Features**

- Flat hinged lid
- Static cooling
- Lock
- Castors
- Defrost drain

| Technical Specifications |                |
|--------------------------|----------------|
| Temperature Range (°C)   | -24 to -14     |
| Refrigerant              | R600a          |
| Type of Defrost          | Manual         |
| Exterior Finish          | White          |
| Interior Finish          | White          |
| Power                    | 13 Amp         |
| Max Ambient              | 30°C at 55% RH |
| Climate Class            | 4              |