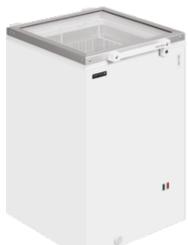

## Description

The Tefcold ST160 is an ideal impulse freezer. The unit comes with a flat glass hinged lid with lock as standard and 1 basket. Castors are supplied as standard (but not fitted) as well as a temperature display. A good solidly built reliable unit, ideal for where space is tight.

## **Product Features**

- Flat hinged lid
- Static cooling
- Lock
- Castors
- Defrost drain

| Technical Specifications |                |
|--------------------------|----------------|
| Temperature Range (°C)   | -24 to -14     |
| Refrigerant              | R600a          |
| Type of Defrost          | Manual         |
| Exterior Finish          | White          |
| Interior Finish          | White          |
| Power                    | 13 Amp         |
| Max Ambient              | 30°C at 55% RH |
| Climate Class            | 4              |