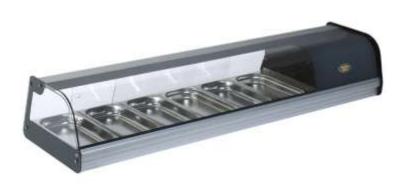

Refrigerated Display - Horizontal

## The TPR60

Perfect presentation for Cold Tapas or Sushi menu and all your cold starters meat fish etc. Stainless steel construction with glass frontage and finished with anodised aluminium the TPR60 will make a feature of your food enhancing your customers appetite and boosting your sales. Using a contact refrigerated plate we ensure a consistent temperature across the whole cabinet. Supplied with 1/3GN containers 40mm deep.

Features: Sliding rear doors electronic thermostat internal illumination.

| Weight          | 33kg             |
|-----------------|------------------|
| Dimensions (mm) | 1450 x 400 x 260 |
| Capacity        | 6 x 1/3GN        |
| Power           | 0.16Kw           |
| Temp C (min)    | 1                |
| Temp C (max)    | 5                |