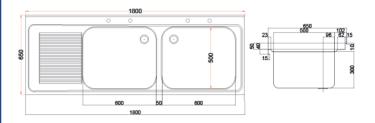

## **TECHNICAL DATA**

| Unpacked height (mm) | 900 + 50 upstand                      |
|----------------------|---------------------------------------|
| Unpacked width (mm)  | 1800                                  |
| Unpacked depth (mm)  | 650                                   |
| Weight (kg)          | 26                                    |
| Material top         | SAE grade 304; EN 1.4301, X5CrNi18-10 |
| Material sub-top     | SAE grade 430; EN 1.4016, X6Cr17      |
| Surface finish       | Satin                                 |
| Type of Mounting     | Floor                                 |
| Feet                 | Adjustable                            |