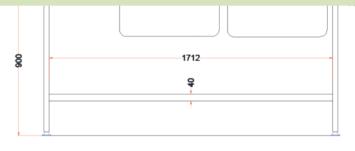

## **TECHNICAL DATA**

| Unpacked height (mm) | 900 + 50 upstand                      |
|----------------------|---------------------------------------|
| Unpacked width (mm)  | 1800                                  |
| Unpacked depth (mm)  | 650                                   |
| Weight (kg)          | 26                                    |
| Material top         | SAE grade 304; EN 1.4301, X5CrNi18-10 |
| Material sub-top     | SAE grade 430; EN 1.4016, X6Cr17      |
| Surface finish       | Satin                                 |
| Type of Mounting     | Floor                                 |
| Feet                 | Adjustable                            |