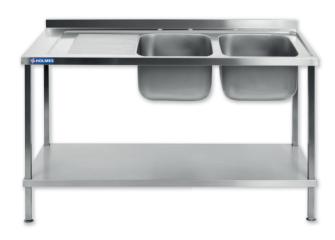

## ady completed

This 1800mm wide flat-packed sink from Holmes features a double right side bowl with a left side drainer, and is easy to assemble. The sink is made with 304 stainless steel, which is smooth, hygienic and easy to clean whilst offering high resistance to corrosion and staining making it perfect for use in commercial kitchens. The sink allows you to create practical and hygienic washing areas in your kitchens, and features a strong undershelf for extra storage.