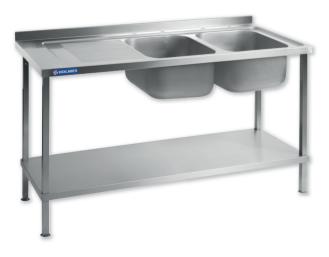

## ady completed

This 1800mm wide flat-packed sink from Holmes features a double right side bowl with a left side drainer, and is easy to assemble. The sink is made with 304 stainless steel, which is smooth, hygienic and easy to clean whilst offering high resistance to corrosion and staining making it perfect for use in commercial kitchens. The sink allows you to create practical and hygienic washing areas in your kitchens, and features a strong undershelf for extra storage.