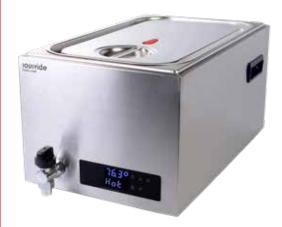

# COMPACT 28 LITRE WATER BATH

225999
PRODUCT SPECIFICATION

sousvide tools.com

### COMPACT 28 LITRE WATER BATH —

225999

The new SousVideTools 28 litre Compact Water Baths comes with a new touch screen. It has a bright blue display that can be seen across the kitchen. These water baths are designed for extensive use in any professional kitchen, complete with a 2 year warranty to match. Accuracy of 0.1°C. Included as standard are 6 move-able stainless steel partitions.

## PRODUCT SPECIFICATION

| MODEL      | 225999          |
|------------|-----------------|
| HxWxD (mm) | 300 x 330 x 600 |
| CAPACITY   | 28 litre        |
| WATTAGE    | 600 watts       |

2 YEAR WARRANTY