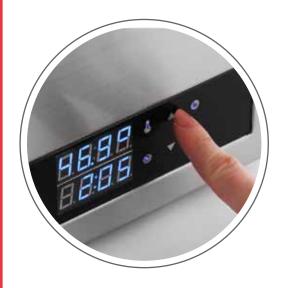

### COMPACT 28 LITRE WATER BATH —

225999

The new SousVideTools 28 litre Compact Water Baths comes with a new touch screen. It has a bright blue display that can be seen across the kitchen. These water baths are designed for extensive use in any professional kitchen, complete with a 2 year warranty to match. Accuracy of 0.1°C. Included as standard are 6 move-able stainless steel partitions.

#### **WARRANTY**

2 year warranty

The new SousVideTools 28 litre Compact Water Bath come with a bright blue touch screen. This allows for the display to be read easily during the cooking process, even when stood on the other side of the kitchen and makes operation incredibly easy. Accuracy and consistency is guaranteed through the PID controller, that controls the temperature to within 0.1°C, meaning perfectly cooked food time after time.

The water baths are easy to use, offer energy efficiency and are simple to clean. They are fitted as standard with large LED's, optical and acoustic alarm signals for time and temperature and a stainless steel lid. SousVideTools water baths are quick and easy to set up. Simply select the desired temperature by operating the buttons on the 'positive feel' membrane control pad. A large illuminated digital display - readily visible from across the kitchen - gives you instant confirmation of the set temperature at all times within 0.1°C.