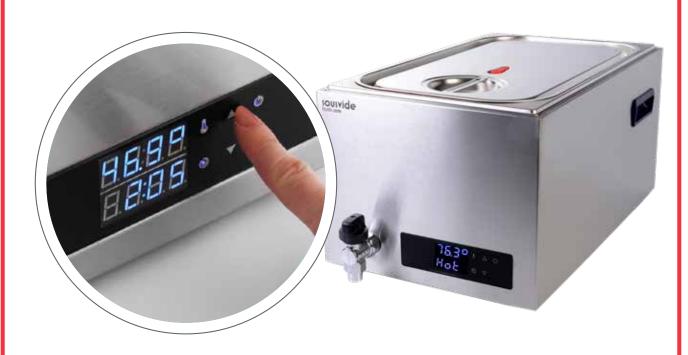

### COMPACT 28 LITRE WATER BATH —

225999

The new SousVideTools 28 litre Compact Water Baths comes with a new touch screen. It has a bright blue display that can be seen across the kitchen. These water baths are designed for extensive use in any professional kitchen, complete with a 2 year warranty to match. Accuracy of 0.1°C. Included as standard are 6 move-able stainless steel partitions.

#### **WARRANTY**

2 year warranty

The new SousVideTools 28 litre Compact Water Bath come with a bright blue touch screen. This allows for the display to be read easily during the cooking process, even when stood on the other side of the kitchen and makes operation incredibly easy. Accuracy and consistency is guaranteed through the PID controller, that controls the temperature to within 0.1°C, meaning perfectly cooked food time after time.

The water baths are easy to use, offer energy efficiency and are simple to clean. They are fitted as standard with large LED's, optical and acoustic alarm signals for time and temperature and a stainless steel lid. SousVideTools water baths are quick and easy to set up. Simply select the desired temperature by operating the buttons on the 'positive feel' membrane control pad. A large illuminated digital display - readily visible from across the kitchen - gives you instant confirmation of the set temperature at all times within 0.1°C.