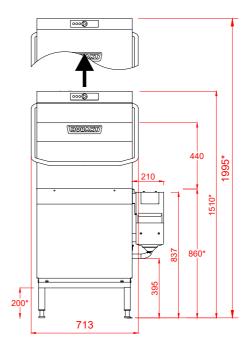

## Hood Type Pass Through Dishwasher with Automatic Soil Removal with Inbuilt Softener

AUPS-10A

**HOOD TYPE DISHWASHERS** 

**AUP SERIES** 

| 1 Water                                                                                                                                                                                              | 2 Drain                                                                                                                                                | 3 Electric                                                                                                                                                                                                                           |
|------------------------------------------------------------------------------------------------------------------------------------------------------------------------------------------------------|--------------------------------------------------------------------------------------------------------------------------------------------------------|--------------------------------------------------------------------------------------------------------------------------------------------------------------------------------------------------------------------------------------|
| 22mm CONNECTION VIA 2 METRE FLEXIBLE HOSE,<br>FEMALE TERMINATION.<br>COLD WATER SUPPLY 10°C @ 0.4 TO 10 BAR MAX.<br>OR<br>HOT WATER SUPPLY 60°C @ 0.4 TO 10 BAR MAX.<br>INITIAL TANK FILL 40 LITRES. | DRAIN - 2 METRE FLEXIBLE HOSE TO A 40 mm<br>TRAPPED STANDPIPE 500mm MAX A.F.F.L.<br>FLOW RATE 30 LITRES PER MINUTE.<br>DRAIN RATE TYPICALLY 3 MINUTES. | 17.5kW 400/50/3 + N + E<br>FUSED AT 35AMPS / PHASE.<br>CONFIGURABLE TO:<br>11.3kW 400/50/3 + N + E<br>FUSED AT 25AMPS / PHASE.<br>SUPPLIED WITH 2.5 METRES OF CABLE.                                                                 |
| RINSE WATER USAGE (ECO) 1.4 LITRES PER CYCLE.<br>RINSE WATER USAGE 2.0 LITRES PER                                                                                                                    | Other Services                                                                                                                                         | Notes                                                                                                                                                                                                                                |
| CYCLE. MAX USAGE 150 LITRES PER HOUR.<br>OUR MACHINES ARE SUPPLIED WITH<br>CLASS 'AA' AIR GAP AS STANDARD.                                                                                           | RINSE AGENT HOSE - 2.5 METRE FLEXIBLE.<br>DETERGENT HOSE - 2.5 METRE FLEXIBLE.                                                                         | Approx Weights: EMPTY: 101kg's WITH WATER: 133kg's Min distance to<br>Wall to Inside of tabling boxed edge 154.5mm. HEIGHTS MARKED *<br>REPRESENT ±20mm. AUTOMATIC SOIL REMOVAL UNIT CAN BE<br>POSITIONED ON EITHER SIDE OF MACHINE. |