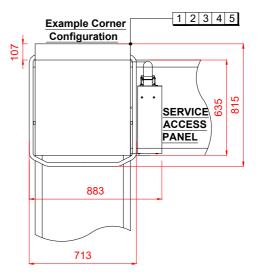

## Hood Type Pass Through Dishwasher with Automatic Soil Removal with Inbuilt Softener

AUPS-10A

**HOOD TYPE DISHWASHERS** 

**AUP SERIES** 

| 1 Water                                                                                                                                                                                              | 2 Drain                                                                                                                                                | 3 Electric                                                                                                                                                                                                                           |
|------------------------------------------------------------------------------------------------------------------------------------------------------------------------------------------------------|--------------------------------------------------------------------------------------------------------------------------------------------------------|--------------------------------------------------------------------------------------------------------------------------------------------------------------------------------------------------------------------------------------|
| 22mm CONNECTION VIA 2 METRE FLEXIBLE HOSE,<br>FEMALE TERMINATION.<br>COLD WATER SUPPLY 10°C @ 0.4 TO 10 BAR MAX.<br>OR<br>HOT WATER SUPPLY 60°C @ 0.4 TO 10 BAR MAX.<br>INITIAL TANK FILL 40 LITRES. | DRAIN - 2 METRE FLEXIBLE HOSE TO A 40 mm<br>TRAPPED STANDPIPE 500mm MAX A.F.F.L.<br>FLOW RATE 30 LITRES PER MINUTE.<br>DRAIN RATE TYPICALLY 3 MINUTES. | 17.5kW 400/50/3 + N + E<br>FUSED AT 35AMPS / PHASE.<br>CONFIGURABLE TO:<br>11.3kW 400/50/3 + N + E<br>FUSED AT 25AMPS / PHASE.<br>SUPPLIED WITH 2.5 METRES OF CABLE.                                                                 |
| RINSE WATER USAGE (ECO) 1.4 LITRES PER CYCLE.<br>RINSE WATER USAGE 2.0 LITRES PER                                                                                                                    | Other Services                                                                                                                                         | Notes                                                                                                                                                                                                                                |
| CYCLE. MAX USAGE 150 LITRES PER HOUR.<br>OUR MACHINES ARE SUPPLIED WITH<br>CLASS 'AA' AIR GAP AS STANDARD.                                                                                           | RINSE AGENT HOSE - 2.5 METRE FLEXIBLE.<br>DETERGENT HOSE - 2.5 METRE FLEXIBLE.                                                                         | Approx Weights: EMPTY: 101kg's WITH WATER: 133kg's Min distance to<br>Wall to Inside of tabling boxed edge 154.5mm. HEIGHTS MARKED *<br>REPRESENT ±20mm. AUTOMATIC SOIL REMOVAL UNIT CAN BE<br>POSITIONED ON EITHER SIDE OF MACHINE. |