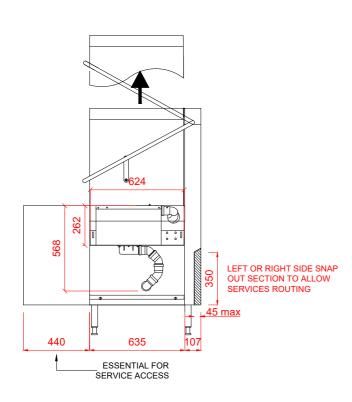

## Hood Type Pass Through Dishwasher with Automatic Soil Removal with Inbuilt Softener

AUPS-10A

**HOOD TYPE DISHWASHERS** 

**AUP SERIES** 

| 1 Water                                                                                                                                                                                              | 2 Drain                                                                                                                                                | 3 Electric                                                                                                                                                                                                                           |
|------------------------------------------------------------------------------------------------------------------------------------------------------------------------------------------------------|--------------------------------------------------------------------------------------------------------------------------------------------------------|--------------------------------------------------------------------------------------------------------------------------------------------------------------------------------------------------------------------------------------|
| 22mm CONNECTION VIA 2 METRE FLEXIBLE HOSE,<br>FEMALE TERMINATION.<br>COLD WATER SUPPLY 10°C @ 0.4 TO 10 BAR MAX.<br>OR<br>HOT WATER SUPPLY 60°C @ 0.4 TO 10 BAR MAX.<br>INITIAL TANK FILL 40 LITRES. | DRAIN - 2 METRE FLEXIBLE HOSE TO A 40 mm<br>TRAPPED STANDPIPE 500mm MAX A.F.F.L.<br>FLOW RATE 30 LITRES PER MINUTE.<br>DRAIN RATE TYPICALLY 3 MINUTES. | 17.5kW 400/50/3 + N + E<br>FUSED AT 35AMPS / PHASE.<br>CONFIGURABLE TO:<br>11.3kW 400/50/3 + N + E<br>FUSED AT 25AMPS / PHASE.<br>SUPPLIED WITH 2.5 METRES OF CABLE.                                                                 |
| RINSE WATER USAGE (ECO) 1.4 LITRES PER CYCLE.<br>RINSE WATER USAGE 2.0 LITRES PER                                                                                                                    | Other Services                                                                                                                                         | Notes                                                                                                                                                                                                                                |
| CYCLE. MAX USAGE 150 LITRES PER HOUR.<br>OUR MACHINES ARE SUPPLIED WITH<br>CLASS 'AA' AIR GAP AS STANDARD.                                                                                           | RINSE AGENT HOSE - 2.5 METRE FLEXIBLE.<br>DETERGENT HOSE - 2.5 METRE FLEXIBLE.                                                                         | Approx Weights: EMPTY: 101kg's WITH WATER: 133kg's Min distance to<br>Wall to Inside of tabling boxed edge 154.5mm. HEIGHTS MARKED *<br>REPRESENT ±20mm. AUTOMATIC SOIL REMOVAL UNIT CAN BE<br>POSITIONED ON EITHER SIDE OF MACHINE. |