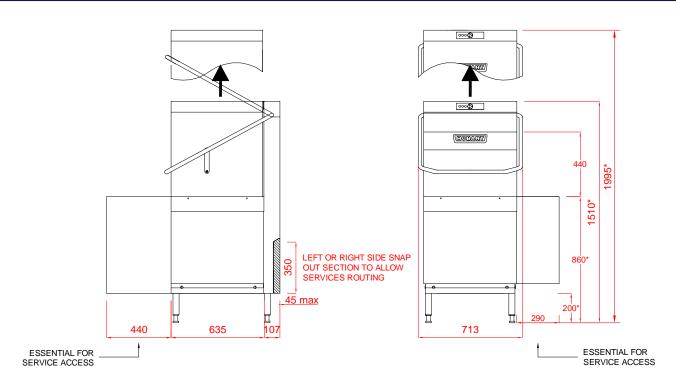

## Hood Type Pass Through Dishwasher With Inbuilt Softener

**AMXS-10A** 

| 1 Water                                                                                                                              | 2 Drain                                                                                                                                               | 3 Electric Loading                                                                                                                                        |
|--------------------------------------------------------------------------------------------------------------------------------------|-------------------------------------------------------------------------------------------------------------------------------------------------------|-----------------------------------------------------------------------------------------------------------------------------------------------------------|
| 22mm CONNECTION VIA 2 METRE FLEXIBLE HOSE, FEMALE TERMINATION.  WATER SUPPLY 60°C @ 0.4 TO 10 BAR MAX.  INITIAL TANK FILL 23 LITRES. | DRAIN - 2 METRE FLEXIBLE HOSE<br>TO A 40 mm TRAPPED STANDPIPE<br>500mm A.F.F.L.<br>FLOW RATE 30 LITRES PER MINUTE.<br>DRAIN TIME TYPICALLY 3 MINUTES. | 7.1kW 400/50/3 + N + E<br>FUSED AT 16AMPS / PHASE.<br>CONFIGURABLE TO:<br>5.0kW 230/50/1 FUSED AT 25AMPS<br>MACHINE SUPPLIED WITH 2.5 METRES<br>OF CABLE. |
| RINSE WATER USAGE 2.0 LITRES PER CYCLE. MAX USAGE 120 LITRES PER HOUR.                                                               | Other Services                                                                                                                                        | Notes                                                                                                                                                     |
| OUR MACHINES ARE SUPPLIED WITH<br>CLASS 'AA' AIR GAP AS STANDARD.                                                                    | RINSE AGENT HOSE - 2.0 METRE FLEXIBLE.  DETERGENT HOSE - 2.0 METRE FLEXIBLE.                                                                          | APPROX WEIGHTS: EMPTY: 101kg's WITH WATER: 133kg's HEIGHTS MARKED * REPRESENT ±20mm. MIN DISTANCE FROM WALL TO INSIDE                                     |