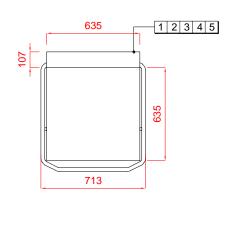

## Hood Type Pass Through Dishwasher With Inbuilt Softener

**AMXS-10A** 

| 1 Water                                                                                                                              | 2 Drain                                                                                                                                               | 3 Electric Loading                                                                                                                                        |
|--------------------------------------------------------------------------------------------------------------------------------------|-------------------------------------------------------------------------------------------------------------------------------------------------------|-----------------------------------------------------------------------------------------------------------------------------------------------------------|
| 22mm CONNECTION VIA 2 METRE FLEXIBLE HOSE, FEMALE TERMINATION.  WATER SUPPLY 60°C @ 0.4 TO 10 BAR MAX.  INITIAL TANK FILL 23 LITRES. | DRAIN - 2 METRE FLEXIBLE HOSE<br>TO A 40 mm TRAPPED STANDPIPE<br>500mm A.F.F.L.<br>FLOW RATE 30 LITRES PER MINUTE.<br>DRAIN TIME TYPICALLY 3 MINUTES. | 7.1kW 400/50/3 + N + E<br>FUSED AT 16AMPS / PHASE.<br>CONFIGURABLE TO:<br>5.0kW 230/50/1 FUSED AT 25AMPS<br>MACHINE SUPPLIED WITH 2.5 METRES<br>OF CABLE. |
| RINSE WATER USAGE 2.0 LITRES PER CYCLE. MAX USAGE 120 LITRES PER HOUR.                                                               | Other Services                                                                                                                                        | Notes                                                                                                                                                     |
| OUR MACHINES ARE SUPPLIED WITH<br>CLASS 'AA' AIR GAP AS STANDARD.                                                                    | RINSE AGENT HOSE - 2.0 METRE FLEXIBLE.  DETERGENT HOSE - 2.0 METRE FLEXIBLE.                                                                          | APPROX WEIGHTS: EMPTY: 101kg's WITH WATER: 133kg's HEIGHTS MARKED * REPRESENT ±20mm. MIN DISTANCE FROM WALL TO INSIDE                                     |