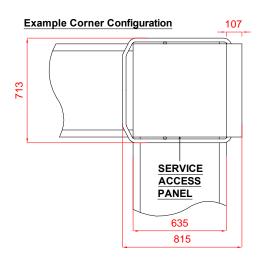

## Hood Type Pass Through Dishwasher With Inbuilt Softener

**AMXS-10A** 

| 1 Water                                                                                                                              | 2 Drain                                                                                                                                               | 3 Electric Loading                                                                                                                                        |
|--------------------------------------------------------------------------------------------------------------------------------------|-------------------------------------------------------------------------------------------------------------------------------------------------------|-----------------------------------------------------------------------------------------------------------------------------------------------------------|
| 22mm CONNECTION VIA 2 METRE FLEXIBLE HOSE, FEMALE TERMINATION.  WATER SUPPLY 60°C @ 0.4 TO 10 BAR MAX.  INITIAL TANK FILL 23 LITRES. | DRAIN - 2 METRE FLEXIBLE HOSE<br>TO A 40 mm TRAPPED STANDPIPE<br>500mm A.F.F.L.<br>FLOW RATE 30 LITRES PER MINUTE.<br>DRAIN TIME TYPICALLY 3 MINUTES. | 7.1kW 400/50/3 + N + E<br>FUSED AT 16AMPS / PHASE.<br>CONFIGURABLE TO:<br>5.0kW 230/50/1 FUSED AT 25AMPS<br>MACHINE SUPPLIED WITH 2.5 METRES<br>OF CABLE. |
| RINSE WATER USAGE 2.0 LITRES PER CYCLE. MAX USAGE 120 LITRES PER HOUR.                                                               | Other Services                                                                                                                                        | Notes                                                                                                                                                     |
| OUR MACHINES ARE SUPPLIED WITH<br>CLASS 'AA' AIR GAP AS STANDARD.                                                                    | RINSE AGENT HOSE - 2.0 METRE FLEXIBLE.  DETERGENT HOSE - 2.0 METRE FLEXIBLE.                                                                          | APPROX WEIGHTS: EMPTY: 101kg's WITH WATER: 133kg's HEIGHTS MARKED * REPRESENT ±20mm. MIN DISTANCE FROM WALL TO INSIDE                                     |