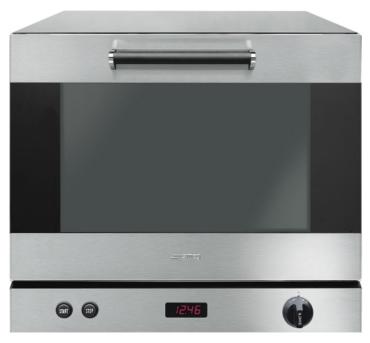

# **ALFA43XE**

Professional convection oven in stainless steel, 4 trays 435x320mm

| Product Family             | Ovens            |
|----------------------------|------------------|
| Туре                       | Convection Ovens |
| Range                      | 435x320mm trays  |
| Outside dimensions (WxDxH) | 602x584x537mm    |

## TECHNICAL DATA

Structure: Stainless steel
Power supply: electrical
Control type: Electronic
Cooking chamber: enamelled

Capacity: 4 trays

Opening door: drop down door
Tray dimensions (mm): 435x320
Distance between trays: 80mm

'Turn & push' knob for programs and cooking parameters selection

START and STOP buttons with cooking start and end function, manual humidification cycle start, parameters adjustment

Double glazed cool door, which can be completely opened for cleaning