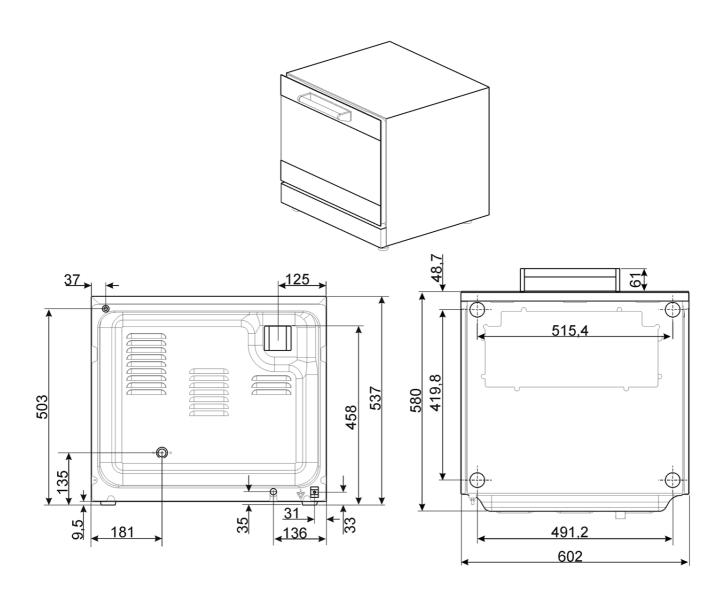

# **ALFA43XE**

Professional convection oven in stainless steel, 4 trays 435x320mm

| Product Family             | Ovens            |
|----------------------------|------------------|
| Туре                       | Convection Ovens |
| Range                      | 435x320mm trays  |
| Outside dimensions (WxDxH) | 602x584x537mm    |

Number of programs: 40 with pre-heating function

Number of fans: 1

Thermostat setting range: 50 - 280°C Timer setting range: 1 - 99' / Manual

Outside dimensions (WxDxH): 602x584x537mm

Power supply / Total power installed: 230V 1N 50Hz / 3.0kW