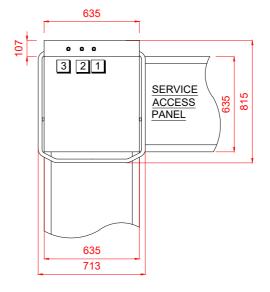

## 1 Water

22mm CONNECTION VIA 2 METRE FLEXIBLE HOSE, FEMALE TERMINATION.

WATER SUPPLY MAX 15°C (2° TO 8° CLARK MAX) @ 0.4 TO 10.0 BAR MAX. INITIAL TANK FILL 23 LITRES.

RINSE WATER USAGE 2.0 LITRES PER CYCLE. MAX USAGE 120 LITRES PER HOUR.

# 2 Drain

DRAIN - 2 METRE FLEXIBLE HOSE TO A 40 mm TRAPPED STANDPIPE 500mm MAX A.F.F.L.

FLOW RATE 30 LITRES PER MINUTE. DRAIN RATE TYPICALLY 3 MINUTES.

Other Services

RINSE AGENT HOSE - 2.5 METRE FLEXIBLE. DETERGENT HOSE - 2.5 METRE FLEXIBLE.

### 3 Electric

7.1kW 400/50/3 + N + E FUSED AT 16amps / PHASE. MACHINE SUPPLIED WITH 2.5 METRES OF CABLE (3 PHASE).

CONFIGURABLE TO:

5.0kW 230/50/1 FUSED AT 25AMPS

#### Notes

Approx Weights: EMPTY: 101kg's WITH WATER: 133kg's Min distance to Wall to Inside of tabling boxed edge 154.5mm. HEIGHTS MARKED \* REPRESENT ±20mm.

PLOT SCALE: 1:25