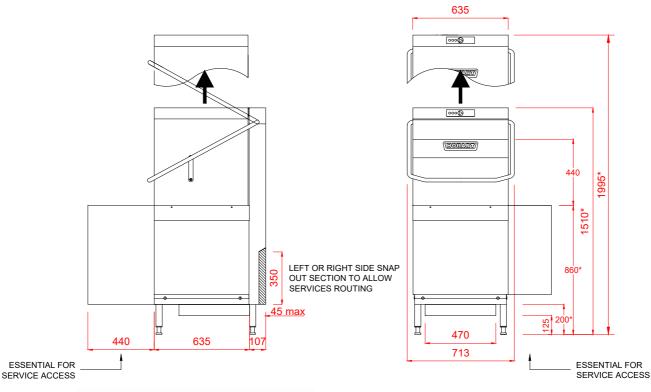

## 1 Water

22mm CONNECTION VIA 2 METRE FLEXIBLE HOSE, FEMALE TERMINATION.

WATER SUPPLY MAX 15°C (2° TO 8° CLARK MAX) @ 0.4 TO 10.0 BAR MAX. INITIAL TANK FILL 23 LITRES.

RINSE WATER USAGE 2.0 LITRES PER CYCLE. MAX USAGE 120 LITRES PER HOUR.

# 2 Drain

DRAIN - 2 METRE FLEXIBLE HOSE TO A 40 mm TRAPPED STANDPIPE 500mm MAX A.F.F.L.

FLOW RATE 30 LITRES PER MINUTE. DRAIN RATE TYPICALLY 3 MINUTES.

Other Services

RINSE AGENT HOSE - 2.5 METRE FLEXIBLE. DETERGENT HOSE - 2.5 METRE FLEXIBLE.

### 3 Electric

7.1kW 400/50/3 + N + E FUSED AT 16amps / PHASE. MACHINE SUPPLIED WITH 2.5 METRES OF CABLE (3 PHASE).

CONFIGURABLE TO:

5.0kW 230/50/1 FUSED AT 25AMPS

#### Notes

Approx Weights: EMPTY: 101kg's WITH WATER: 133kg's Min distance to Wall to Inside of tabling boxed edge 154.5mm. HEIGHTS MARKED \* REPRESENT ±20mm.

PLOT SCALE: 1:25