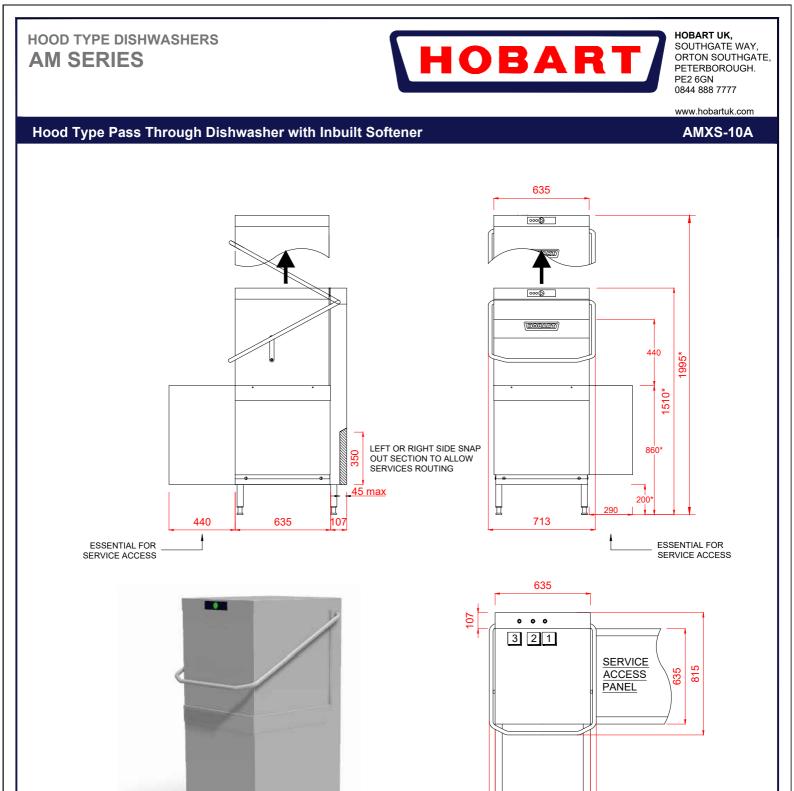

| 1 Water                                                                                       | I Drain                                                                          | 3 Electric                                                                                                                                               |
|-----------------------------------------------------------------------------------------------|----------------------------------------------------------------------------------|----------------------------------------------------------------------------------------------------------------------------------------------------------|
| 22mm CONNECTION VIA 2 METRE FLEXIBLE HOSE,<br>FEMALE TERMINATION.                             | DRAIN - 2 METRE FLEXIBLE HOSE TO A 40 mm<br>TRAPPED STANDPIPE 500mm MAX A.F.F.L. | 7.1kW 400/50/3 + N + E FUSED AT 16amps / PHASE.<br>MACHINE SUPPLIED WITH 2.5 METRES OF CABLE<br>(3 PHASE).                                               |
| WATER SUPPLY 60°C (2° TO 8° CLARK MAX)<br>@ 0.4 TO 10.0 BAR MAX. INITIAL TANK FILL 23 LITRES. | FLOW RATE 30 LITRES PER MINUTE.<br>DRAIN RATE TYPICALLY 3 MINUTES.               | CONFIGURABLE TO:<br>5.0kW 230/50/1 FUSED AT 25AMPS                                                                                                       |
| RINSE WATER USAGE 2.0 LITRES PER CYCLE.<br>MAX USAGE 120 LITRES PER HOUR.                     | Other Services                                                                   | Notes                                                                                                                                                    |
| OUR MACHINES ARE SUPPLIED WITH CLASS 'AA' AIR<br>GAP AS STANDARD.                             |                                                                                  | Approx Weights: EMPTY: 101kg's WITH WATER: 133kg's<br>Min distance to Wall to Inside of tabling boxed edge 154.5mm.<br>HEIGHTS MARKED * REPRESENT ±20mm. |
|                                                                                               |                                                                                  |                                                                                                                                                          |