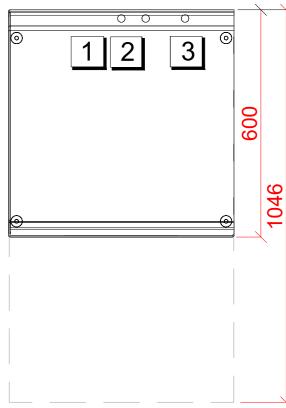

## 1 Water

22mm CONNECTION VIA 2 METRE FLEXIBLE HOSE, FEMALE TERMINATION.

WATER SUPPLY 10 TO  $20^{\circ}$ C ( $2^{\circ}$  TO  $8^{\circ}$  CLARK MAX) @ 0.6 TO 6.0 BAR MAX. INITIAL TANK FILL 10.8 LITRES.

RINSE WATER USAGE 4.0 LITRES PER CYCLE. MAX CYCLE 12 PER HOUR.

OUR MACHINES ARE SUPPLIED WITH CLASS 'AA' AIR GAP AS STANDARD.

# 3 Electric

7.7kW 400/50/3 + N + E FUSED AT 16amps / PHASE. MACHINE SUPPLIED WITH 2.5 METRES OF CABLE (3 PHASE).

CONFIGURABLE TO:

5.6kW 230/50/1 FUSED AT 25 amps

# Other Services

RINSE AGENT HOSE - 2.5 METRE FLEXIBLE. DETERGENT HOSE - 2.5 METRE FLEXIBLE.