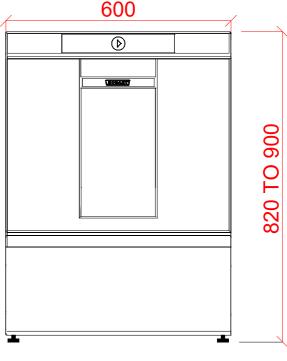

# UNDERCOUNTER DISHWASHERS FP SERIES



HOBART UK, SOUTHGATE WAY, ORTON SOUTHGATE, PETERBOROUGH. PE2 6GN 0844 888 7777

www.hobartuk.com

# **Undercounter Dishwasher with Thermal Disinfectant**

## CARE-10A









## 1 Water

22mm CONNECTION VIA 2 METRE FLEXIBLE HOSE, FEMALE TERMINATION.

WATER SUPPLY 10 TO  $20^{\circ}$ C ( $2^{\circ}$  TO  $8^{\circ}$  CLARK MAX) @ 0.6 TO 6.0 BAR MAX. INITIAL TANK FILL 10.8 LITRES.

RINSE WATER USAGE 4.0 LITRES PER CYCLE. MAX CYCLE 12 PER HOUR.

OUR MACHINES ARE SUPPLIED WITH CLASS 'AA' AIR GAP AS STANDARD.

#### 2 Drain

DRAIN - 2 METRE FLEXIBLE HOSE TO A 40 mm TRAPPED STANDPIPE 800mm MAX A.F.F.L.

FLOW RATE 30 LITRES PER MINUTE.

# 3 Electric

7.7kW 400/50/3 + N + E FUSED AT 16amps / PHASE. MACHINE SUPPLIED WITH 2.5 METRES OF CABLE (3 PHASE).

CONFIGURABLE TO:

5.6kW 230/50/1 FUSED AT 25 amps

# Other Services

RINSE AGENT HOSE - 2.5 METRE FLEXIBLE. DETERGENT HOSE - 2.5 METRE FLEXIBLE.

#### Notes

APPROX WEIGHTS: EMPTY: 65kg's WITH WATER: 87kg's

PLOT SCA