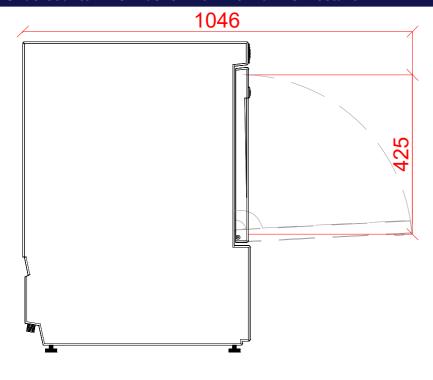

#### 2 Drain

DRAIN - 2 METRE FLEXIBLE HOSE TO A 40 mm TRAPPED STANDPIPE 800mm MAX A.F.F.L.

FLOW RATE 30 LITRES PER MINUTE.