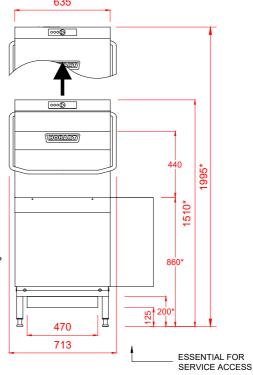

#### **Notes**

Approx Weights: EMPTY: 101kg's WITH WATER: 133kg's Min distance to Wall to Inside of tabling boxed edge 154.5mm. HEIGHTS MARKED \* REPRESENT ±20mm.

PLOT SCALE: 1:25