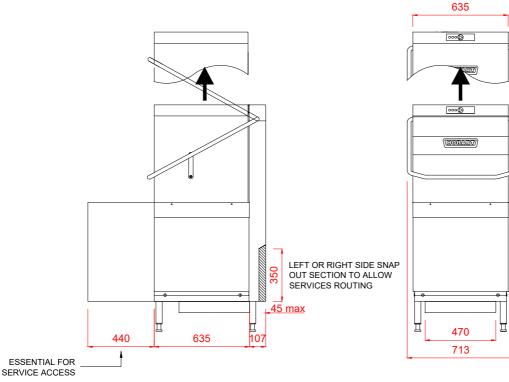

OUR MACHINES ARE SUPPLIED WITH CLASS 'AA' AIR GAP AS STANDARD

# ② Drain

DRAIN - 2 METRE FLEXIBLE HOSE TO A 40 mm TRAPPED STANDPIPE 500mm MAX A.F.F.L.

FLOW RATE 30 LITRES PER MINUTE. DRAIN RATE TYPICALLY 3 MINUTES.

3 Electric

7.1kW 400/50/3 + N + E FUSED AT 16amps / PHASE. MACHINE SUPPLIED WITH 2.5 METRES OF CABLE (3 PHASE).

CONFIGURABLE TO:

5.0kW 230/50/1 FUSED AT 25AMPS

#### **Notes**

Approx Weights: EMPTY: 101kg's WITH WATER: 133kg's Min distance to Wall to Inside of tabling boxed edge 154.5mm. HEIGHTS MARKED \* REPRESENT ±20mm.

PLOT SCALE: 1:25