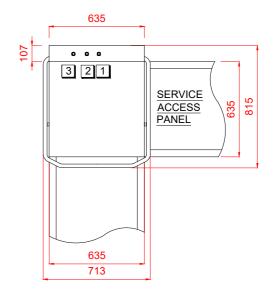

#### **Notes**

Approx Weights: EMPTY: 101kg's WITH WATER: 133kg's Min distance to Wall to Inside of tabling boxed edge 154.5mm. HEIGHTS MARKED \* REPRESENT ±20mm.

PLOT SCALE: 1:25