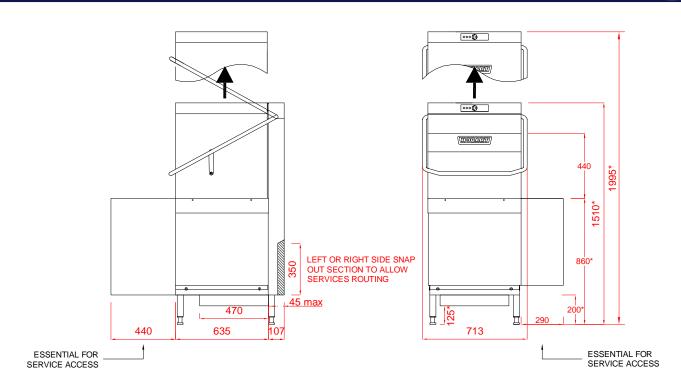

## Hood Type Pass Through Dishwasher with Drain Heat Recovery and Inbuilt Softener

**AMXRS-10A** 

| 1 Water                                                                                                                              | 2 Drain                                                                                                                                               | 3 Electric Loading                                                                                                                                  |
|--------------------------------------------------------------------------------------------------------------------------------------|-------------------------------------------------------------------------------------------------------------------------------------------------------|-----------------------------------------------------------------------------------------------------------------------------------------------------|
| 22mm CONNECTION VIA 2 METRE FLEXIBLE HOSE, FEMALE TERMINATION.  WATER SUPPLY 10°C @ 0.4 TO 10 BAR MAX.  INITIAL TANK FILL 23 LITRES. | DRAIN - 2 METRE FLEXIBLE HOSE<br>TO A 40 mm TRAPPED STANDPIPE<br>500mm A.F.F.L.<br>FLOW RATE 30 LITRES PER MINUTE.<br>DRAIN FLOW TYPICALLY 3 MINUTES. | 7.1kW 400/50/3 + N + E FUSED AT 16AMPS / PHASE. CONFIGURABLE TO: 5.0kW 230/50/1 FUSED AT 25AMPS. MACHINE SUPPLIED WITH 2.5 METRES OF CABLE.         |
| RINSE WATER USAGE 2.0 LITRES PER<br>CYCLE. MAX USAGE 120 LITRES PER HOUR.                                                            | Other Services                                                                                                                                        | Notes                                                                                                                                               |
| OUR MACHINES ARE SUPPLIED WITH<br>CLASS 'AA' AIR GAP AS STANDARD.                                                                    | RINSE AGENT HOSE - 2.0 METRE FLEXIBLE.  DETERGENT HOSE - 2.0 METRE FLEXIBLE.                                                                          | APPROX WEIGHTS: EMPTY: 101kg's WITH WATER: 133kg's HEIGHTS MARKED * REPRESENT ±20mm. MIN DISTANCE FROM WALL TO INSIDE OF TABLING BOXED EDGE 154.5mm |