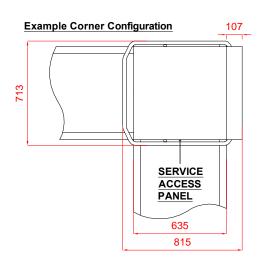

## Hood Type Pass Through Dishwasher with Drain Heat Recovery and Inbuilt Softener

**AMXRS-10A** 

| 1 Water                                                                                                                              | 2 Drain                                                                                                                                               | 3 Electric Loading                                                                                                                                  |
|--------------------------------------------------------------------------------------------------------------------------------------|-------------------------------------------------------------------------------------------------------------------------------------------------------|-----------------------------------------------------------------------------------------------------------------------------------------------------|
| 22mm CONNECTION VIA 2 METRE FLEXIBLE HOSE, FEMALE TERMINATION.  WATER SUPPLY 10°C @ 0.4 TO 10 BAR MAX.  INITIAL TANK FILL 23 LITRES. | DRAIN - 2 METRE FLEXIBLE HOSE<br>TO A 40 mm TRAPPED STANDPIPE<br>500mm A.F.F.L.<br>FLOW RATE 30 LITRES PER MINUTE.<br>DRAIN FLOW TYPICALLY 3 MINUTES. | 7.1kW 400/50/3 + N + E FUSED AT 16AMPS / PHASE. CONFIGURABLE TO: 5.0kW 230/50/1 FUSED AT 25AMPS. MACHINE SUPPLIED WITH 2.5 METRES OF CABLE.         |
| RINSE WATER USAGE 2.0 LITRES PER<br>CYCLE. MAX USAGE 120 LITRES PER HOUR.                                                            | Other Services                                                                                                                                        | Notes                                                                                                                                               |
| OUR MACHINES ARE SUPPLIED WITH<br>CLASS 'AA' AIR GAP AS STANDARD.                                                                    | RINSE AGENT HOSE - 2.0 METRE FLEXIBLE.  DETERGENT HOSE - 2.0 METRE FLEXIBLE.                                                                          | APPROX WEIGHTS: EMPTY: 101kg's WITH WATER: 133kg's HEIGHTS MARKED * REPRESENT ±20mm. MIN DISTANCE FROM WALL TO INSIDE OF TABLING BOXED EDGE 154.5mm |