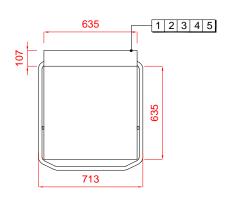

## Hood Type Pass Through Dishwasher with Drain Heat Recovery and Inbuilt Softener

**AMXRS-10A** 

| 1 Water                                                                                                                              | 2 Drain                                                                                                                                               | 3 Electric Loading                                                                                                                                  |
|--------------------------------------------------------------------------------------------------------------------------------------|-------------------------------------------------------------------------------------------------------------------------------------------------------|-----------------------------------------------------------------------------------------------------------------------------------------------------|
| 22mm CONNECTION VIA 2 METRE FLEXIBLE HOSE, FEMALE TERMINATION.  WATER SUPPLY 10°C @ 0.4 TO 10 BAR MAX.  INITIAL TANK FILL 23 LITRES. | DRAIN - 2 METRE FLEXIBLE HOSE<br>TO A 40 mm TRAPPED STANDPIPE<br>500mm A.F.F.L.<br>FLOW RATE 30 LITRES PER MINUTE.<br>DRAIN FLOW TYPICALLY 3 MINUTES. | 7.1kW 400/50/3 + N + E FUSED AT 16AMPS / PHASE. CONFIGURABLE TO: 5.0kW 230/50/1 FUSED AT 25AMPS. MACHINE SUPPLIED WITH 2.5 METRES OF CABLE.         |
| RINSE WATER USAGE 2.0 LITRES PER<br>CYCLE. MAX USAGE 120 LITRES PER HOUR.                                                            | Other Services                                                                                                                                        | Notes                                                                                                                                               |
| OUR MACHINES ARE SUPPLIED WITH<br>CLASS 'AA' AIR GAP AS STANDARD.                                                                    | RINSE AGENT HOSE - 2.0 METRE FLEXIBLE.  DETERGENT HOSE - 2.0 METRE FLEXIBLE.                                                                          | APPROX WEIGHTS: EMPTY: 101kg's WITH WATER: 133kg's HEIGHTS MARKED * REPRESENT ±20mm. MIN DISTANCE FROM WALL TO INSIDE OF TABLING BOXED EDGE 154.5mm |